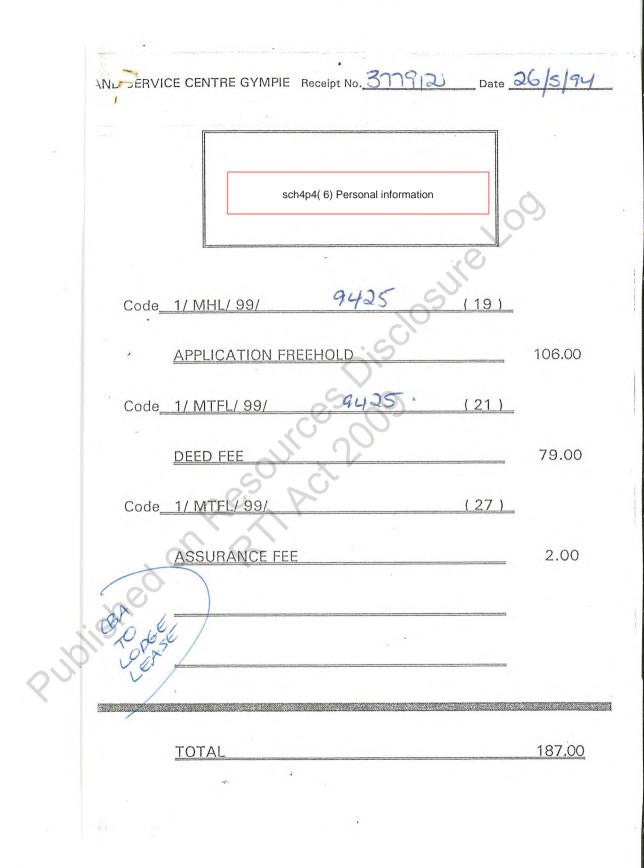

Receipt is acknowledged of your client's Notice of Election and fees filed in respect of the above on 26 May 1994.

Please arrange for lodgment of the Instrument of Lease of the above homestead to complete the application for conversion to freehold tenure.

You have three (3) months to notify the Minister if you wish to proceed.

The Notice of Election should be accompanied by:-

| (a)    | The Instrument of Lease of the Miners' Homes | stead; |        |
|--------|----------------------------------------------|--------|--------|
| (b)    | Prescribed Deed Fee & Assurance Fee of       | \$     | 79.00  |
| (c)    | Freeholding Fee of                           | \$     | 106.00 |
| $\sim$ |                                              | \$     | 185.00 |