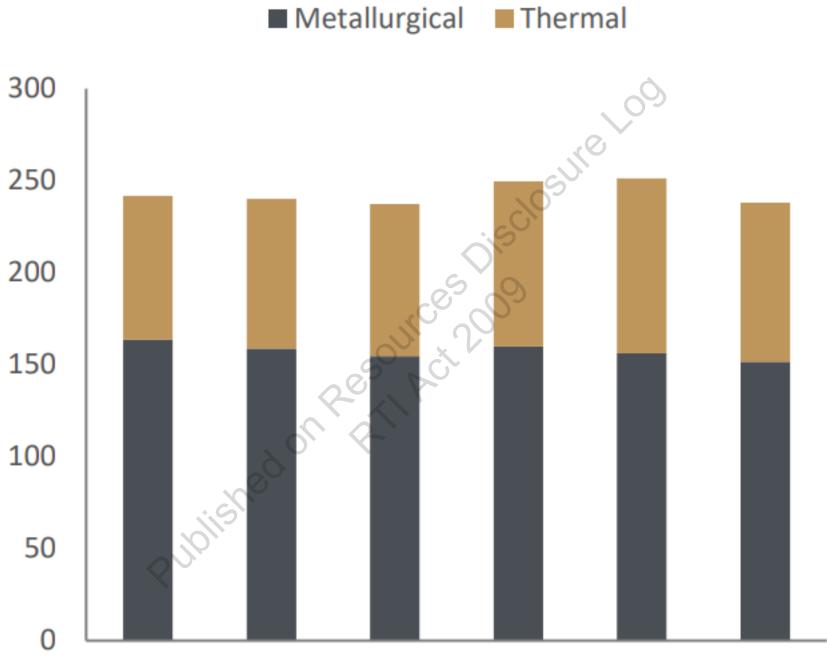

r Stations shut down, so too would the Kogan and Meandu mines that provide them with coal. Both are small mines characterised by some limiting commercial factors, such as low product quality and lack of access to export infrastructure.
- By contrast, Stanwell power station sources its coal from the Curragh mine, which also exports its coal as well (though it is a pretty high cost operation that suffers from high strip ratio (i.e. the dirt you need to remove to get to the coal) and is saddled with expensive export contracts through the Wiggins Island Coal Export Terminal.

С

<image001.png>Carlye Sycz

Executive Director, Reform Department of Resources

 #73(2)Irrelevant

 E: carlye.sycz@dnrme.qld.gov.au

 A: 1 William Street, Brisbane

# Chart 3.1 Queensland Saleable Coal Production (Mt)



2014-15 2015-16 2016-17 2017-18 2018-19 2019-20

Source: Department of Natural Resources, Mines and Energy Page

## Chart 3.2 Queensland Coal Exports (Mt)



# 2014-15 2015-16 2016-17 2017-18 2018-19 2019-20

21-469 Sources: ABS and Queensland Treasury

|                                                                             | 2019-20           |
|-----------------------------------------------------------------------------|-------------------|
| Metallurgical coal <sup>1</sup>                                             |                   |
| Production (millions of tonnes (Mt)                                         | 156.2             |
| Export (millions of tonnes - Mt)                                            | 154.1             |
| Export share of production (%)