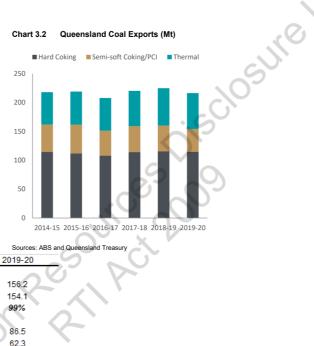

charts, but only a little. I think they're still instructive, but understand if you want to remove them for the sake of simplicity/accuracy.

\*\*\*

#### What percentage of Queensland's mined coal is exported?

- The vast majority of Queensland's coal is exported. According to Queensland Treasury's A Study of Long-Term Global Coal Demand (September 2020) in 219-20 almost 90% of Queensland coal production was exported (see table below producing figures from Queensland Treasury's study supplemented with more recent data as well as charts from that same study). Broken down by coal types, approximately:
  - 99% of metallurgical coal was exported, and
  - 72% of thermal coal was exported.

#### Chart 3.1 Queensland Saleable Coal Production (Mt)



#### Chart 3.2 Queensland Coal Exports (Mt)



Source: Department of Natural Resources. Mines and Energy

Metallurgical coal

Thermal Coal

TOTAL

Source: Queensland Tresasury, Deparment of Resources

<sup>1</sup> in cludes both hard cocking and semi-soft/pulverised coal injection (PCI) coals

Production (millions of tonnes - Mt)

Export (millions of tonnes - Mt)

Export share of production (%)

Production (millions of tonnes -Mt)

Export (millions of tonnes - Mt)

Export (millions of tonnes - Mt)

Export share of production (%)

Export share of production (%)

Production (millions of tonnes - Mt)

What is coal that is not exported used for in Queensland?

• For thermal coal, the almost 30% that is not exported is used locally for coal fired power generation, with the vast majority focused on Queensland power stations.

- It is not e