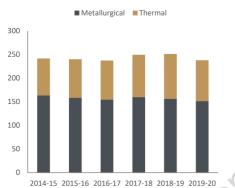

d both figures to 2019-20 results.

That means the table has different numbers from the two bar charts, but only a little. I think they're still instructive, but understand if you want to remove them for the sake of simplicity/accuracy.

\*\*\*

#### What percentage of Queensland's mined coal is exported?

- The vast majority of Queensland's coal is exported. According to <u>Queensland Treasury's A Study of Long-Term Global Coal Demand (September 2020)</u> in 219-20 almost 90% of Queensland coal production was exported (see table below producing figures from Queensland Treasury's study supplemented with more recent data as well as charts from that same study). Broken down by coal types, approximately:
  - 99% of metallurgical coal was exported, and
  - 72% of thermal coal was exported.







#### Source: Department of Natural Resources, Mines and Energy Sources; ABS and Queensland Treasury

|                                 |                                      | 2019-20 |
|---------------------------------|--------------------------------------|---------|
| Metallurgical coal <sup>1</sup> | 0.4                                  |         |
|                                 | Production (millions of tonnes - Mt) | 156.2   |
|                                 | Export (millions of tonnes - Mt)     | 154.1   |
|                                 | Export share of production (%)       | 99%     |
| Thermal Coal                    |                                      |         |
|                                 | Production (millions of tonnes -Mt)  | 86.5    |
|