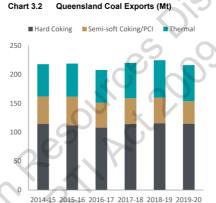

both figures to 2019-20 results.

That means the table has different numbers from the two bar charts, but only a little. I think they're still instructive, but understand if you want to remove them for the sake of simplicity/accuracy.

\*\*\*

#### What percentage of Queensland's mined coal is exported?

- The vast majority of Queensland's coal is exported. According to <u>Queensland Treasury's A Study of Long-Term Global Coal Demand (September 2020)</u> in 219-20 almost 90% of Queensland coal production was exported (see table below producing figures from Queensland Treasury's study supplemented with more recent data as well as charts from that same study). Broken down by coal types, approximately:
  - 99% of metallurgical coal was exported, and
  - 72% of thermal coal was exported.







#### Source: Department of Natural Resources, Mines and Energy Sources; ABS and Queensland Treasury

|                                 |                                      | 2019-20 |
|---------------------------------|--------------------------------------|---------|
| Metallurgical coal <sup>1</sup> | 0.4                                  |         |
|                                 | Production (millions of tonnes - Mt) | 156.2   |
|                                 | Export (millions of tonnes - Mt)     | 154.1   |
|                                 | Export share of production (%)       | 99%     |
| Thermal Coal                    |                                      |         |
|                                 | Production (millions of tonnes -Mt)  | 86.5    |
|