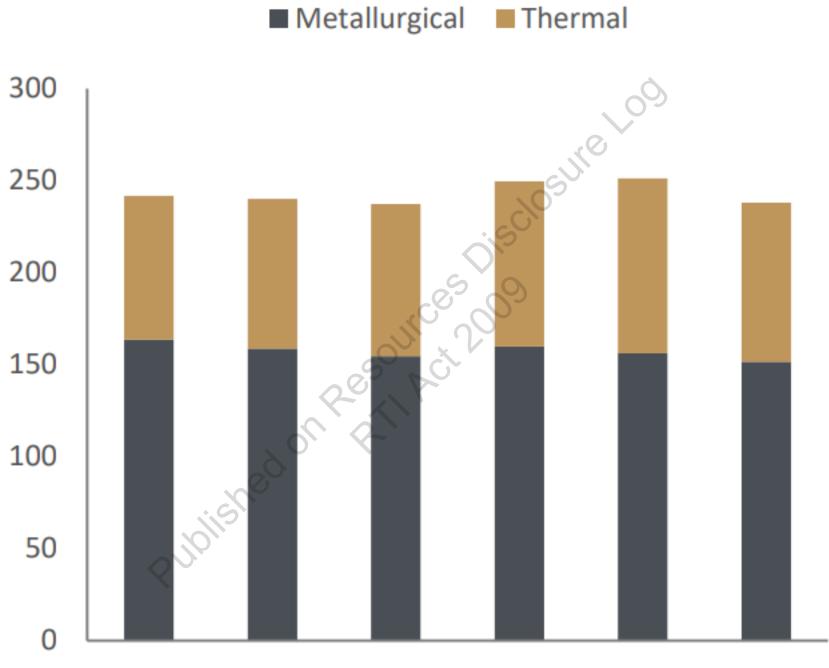

er Stations shut down, so too would the Kogan and Meandu mines that provide them with coal. Both are small mines characterised by some limiting commercial factors, such as low product quality and lack of access to export infrastructure.
- By contrast, Stanwell power station sources its coal from the Curragh mine, which also exports its coal as well (though it is a pretty high cost operation that suffers from high strip ratio (i.e. the dirt you need to remove to get to the coal) and is saddled with expensive export contracts through the Wiggins Island Coal Export Terminal.

С

<image001.png>Carlye Sycz

**Executive Director, Reform** Department of Resources

P73(2)Irrelevant E: carlye.sycz@dnrme.qld.gov.au A: 1 William Street, Brisbane

# Chart 3.1 Queensland Saleable Coal Production (Mt)



2014-15 2015-16 2016-17 2017-18 2018-19 2019-20

Source: Department of Natural Resources, Mines and Energy Page 66 of 70

# Chart 3.2 Queensland Coal Exports (Mt)



# 2014-15 2015-16 2016-17 2017-18 2018-19 2019-20

Sources: ABS and Queensland Treasury

|                                                                             | 2019-20           |
|-----------------------------------------------------------------------------|-------------------|
| Metallurgical coal <sup>1</sup>                                             |                   |
| Production (millions of tonnes (Mt)                                         | 156.2             |
| Export (millions of tonnes - Mt)                                            | 154.1             |
| Export share of production (%)