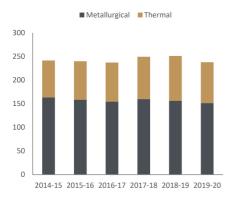

he table has different numbers from the two bar charts, but only a little. I think they're still instructive, but understand if you want to remove them for the sake of simplicity/accuracy.

\*\*\*

#### What percentage of Queensland's mined coal is exported?

- The vast majority of Queensland's coal is exported. According to Queensland Treasury's A Study of Long-Term Global Coal Demand (September 2020) in 219-20 almost 90% of Queensland coal production was exported (see table below producing figures from Queensland Treasury's study supplemented with more recent data as well as charts from that same study). Broken down by coal types, approximately:
  - 99% of metallurgical coal was exported, and
  - 72% of thermal coal was exported.

#### Chart 3.1 Queensland Saleable Coal Production (Mt)



#### Chart 3.2 Queensland Coal Exports (Mt)



Source: Department of Natural Resources. Mines and Energy

Metallurgical coal

Thermal Coal

TOTAL

Source: Queensland Tresasury, Deparment of Resources

<sup>1</sup> in cludes both hard cocking and semi-soft/pulverised coal injection (PCI) coals

Production (millions of tonnes - Mt)

Export (millions of tonnes - Mt)

Export share of production (%)

Production (millions of tonnes -Mt)

Export (millions of tonnes - Mt)

Export (millions of tonnes - Mt)

Export share of production (%)

Export share of production (%)

Production (millions of tonnes - Mt)

What is coal that is not exported used for in Queensland?

• For thermal coal, the almost 30% that is not exported is used locally for coal fired power generation, with the vast majority focus