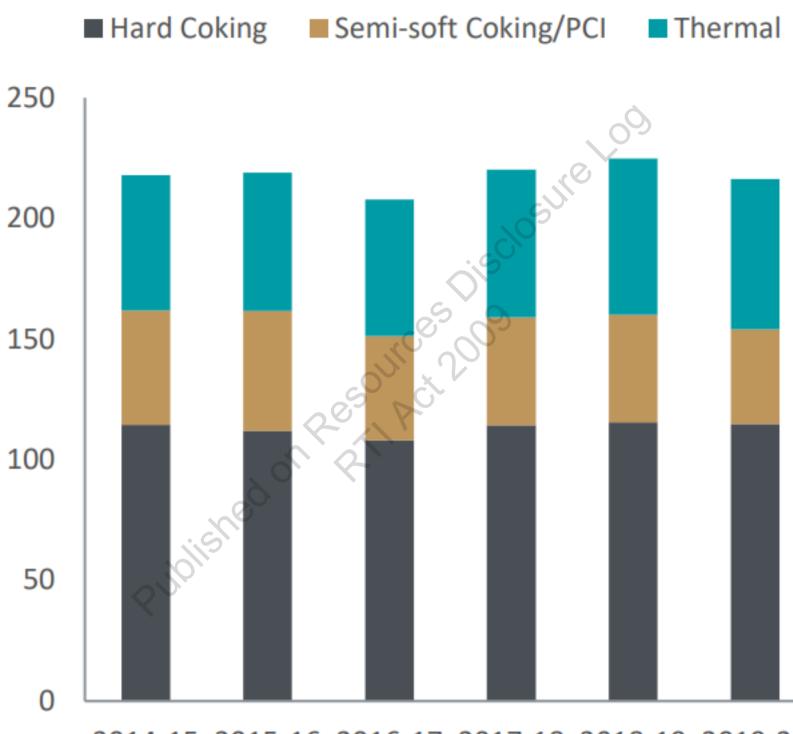

ors, such as low product quality and lack of access to export infrastructure.
- By contrast, Stanwell power station sources its coal from the Curragh mine, which also exports its coal as well (though it is a pretty high cost operation that suffers from high strip ratio (i.e. the dirt you need to remove to get to the coal) and is saddled with expensive export contracts through the Wiggins Island Coal Export Terminal.

С

<image001.png>Carlye Sycz

Executive Director, Reform Department of Resources

 #73(2)Irrelevant

 E: carlye.sycz@dnrme.qld.gov.au

 A: 1 William Street, Brisbane

# Chart 3.1 Queensland Saleable Coal Production (Mt)



2014-15 2015-16 2016-17 2017-18 2018-19 2019-20

Source: Department of Natural Resources, Mines and Energy Page

## Chart 3.2 Queensland Coal Exports (Mt)



# 2014-15 2015-16 2016-17 2017-18 2018-19 2019-20

21-469 Sources: ABS and Queensland Treasury

|                                                                             | 2019-20           |
|-----------------------------------------------------------------------------|-------------------|
| Metallurgical coal <sup>1</sup>                                             |                   |
| Production (millions of tonnes (Mt)                                         | 156.2             |
| Export (millions of tonnes - Mt)                                            | 154.1             |
| Export share of production (%)                                              | 99%               |
| Thermal Coal                                                                |                   |
|