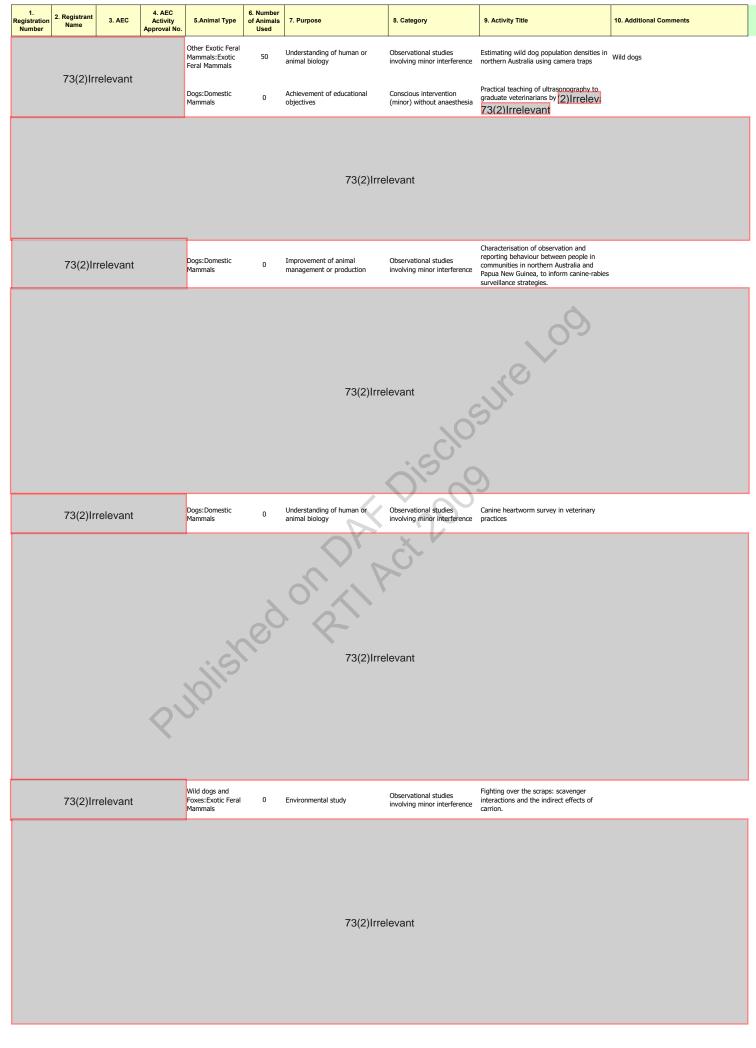

| 1.<br>Registration 2. Registrant 3. AEC 4. AEC Activity<br>Number Name Approval No. |         |          | 4. AEC Activity<br>Approval No. | 5.Animal Type            | 6. Number<br>of Animals<br>Used | 7. Purpose                                                              | 8. Category                                           | 9. Activity Title                                                                         | 10. Additional Comments |
|-------------------------------------------------------------------------------------|---------|----------|---------------------------------|--------------------------|---------------------------------|-------------------------------------------------------------------------|-------------------------------------------------------|-------------------------------------------------------------------------------------------|-------------------------|
|                                                                                     |         |          |                                 |                          |                                 | 73(2)Irrele                                                             | evant                                                 |                                                                                           |                         |
|                                                                                     | 73(2)Ir | relevant |                                 | Dogs:Domestic<br>Mammals | 0                               | Improvement of animal management or production                          | Observational studies<br>involving minor interference | Use of a detector dog to locate caterpillars<br>and pupae of the moth Ochrogaster lunifer |                         |
|                                                                                     |         |          |                                 | 1                        |                                 | 73(2)Irrele                                                             | evant                                                 |                                                                                           |                         |
|                                                                                     | 73(2)Ir | relevant |                                 | Dogs:Domestic<br>Mammals | 0                               | Maintenance and improvement of<br>human or animal health and<br>welfare | Observational studies                                 | Examination of cane toad toxin for<br>olfactory attractiveness to dogs.                   |                         |
|                                                                                     |         |          |                                 | 1                        |                                 | 73(2)Irrele                                                             | evant                                                 | yerog                                                                                     |                         |
|                                                                                     | 73(2)Ir | relevant |                                 | Dogs:Domestic<br>Mammals | 0                               | Achievement of educational<br>objectives                                | Observational studies<br>involving minor interference | 2) Irrelev Practical Classes                                                              |                         |
|                                                                                     |         |          | <i><b>Q</b></i> <sup>1</sup>    |                          | 60                              | 73(2)lrrele                                                             |                                                       |                                                                                           |                         |
|                                                                                     | 73(2)Ir | relevant |                                 | Dogs:Domestic<br>Mammals | 0                               | Achievement of educational<br>objectives                                | Conscious intervention<br>(minor) without anaesthesia | Animal Reproduction 2) Irreley and<br>Animal Reproductive Science 2) Irreley              |                         |
|                                                                                     |         |          |                                 |                          |                                 | 73(2)Irrele                                                             | evant                                                 |                                                                                           |                         |