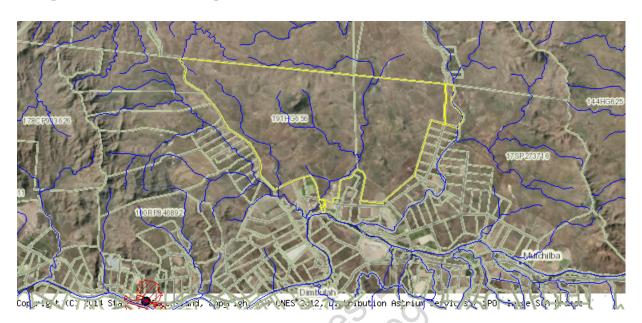

### Lot Id: 119

| Lot number | Plan number | Tenure type |
|------------|-------------|-------------|
| 191        | HG656       | Leasehold   |

#### **Activities**

Remnant (Category B)

Improving operational efficiency of existing agriculture

- o Intended to clear approximately 65 hectare(s).
- o Existing cropping area is approximately 687 hectare(s).
- o Interaction Number:
- o Lots

#### **GPS** coordinates

| Sequence | Purpose               | Latitude  | Longitude | Exchange<br>area | Exchange<br>area<br>Latitude | Exchange<br>area<br>Longitude |
|----------|-----------------------|-----------|-----------|------------------|------------------------------|-------------------------------|
| 1        | Cat B:<br>Agriculture | -17.10231 | 145.13823 | No               |                              |                               |

### **Comments**

Proposed pivot sites, adjoining existing pivot sites and an additional area is needed to complete full rotation of pivots.