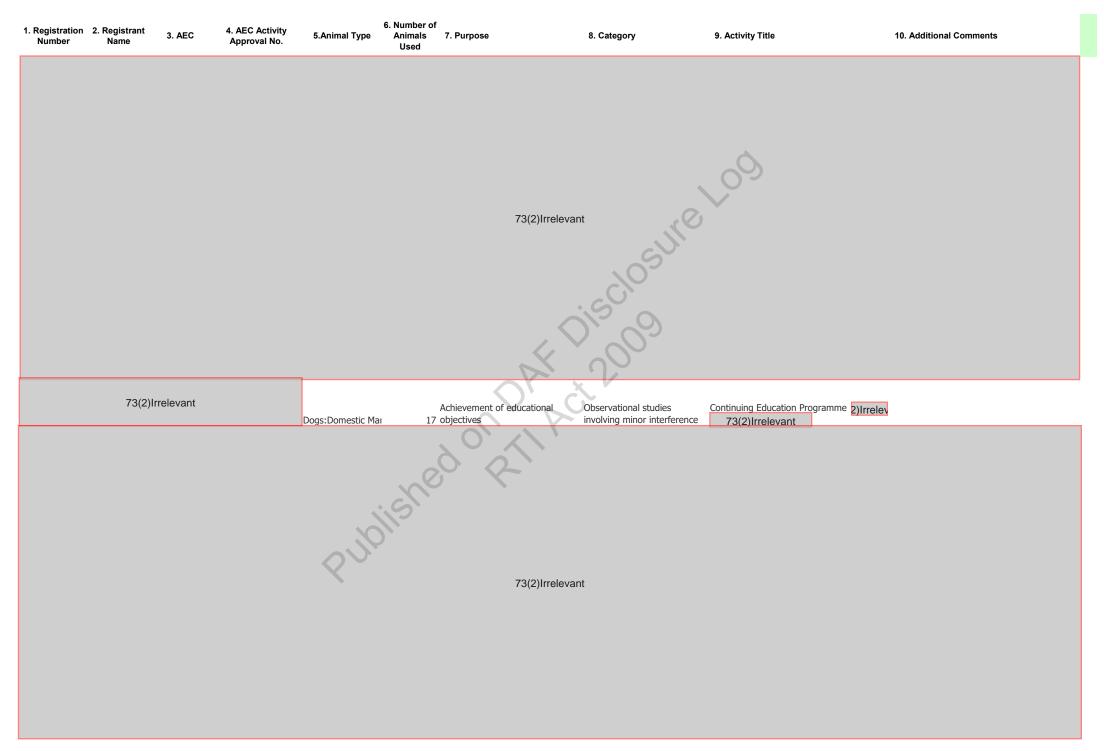

| 1. Registration<br>Number | 2. Registrant<br>Name              | 3. AEC                         | 4. AEC Activity<br>Approval No. | 5.Animal Type       | 6. Number of Animals Used | f<br>7. Purpose                                                   | 8. Category                               | 9. Activity Title                                       | 10. Additional Comments                               |
|---------------------------|------------------------------------|--------------------------------|---------------------------------|---------------------|---------------------------|-------------------------------------------------------------------|-------------------------------------------|---------------------------------------------------------|-------------------------------------------------------|
| 65                        | Example<br>Joe Smith<br>Consulting | Example DEEDI Community Access | <i>Example</i><br>2008/02/67    | SA Mice:Lab Mammals | 85                        | Maintenance and improvement of human or animal health and welfare | Operative procedures (minor) wit recovery | h This is just an example. You can type a lot more text | This is just an example. You can type a lot more text |
|                           |                                    |                                |                                 |                     |                           |                                                                   | .0                                        |                                                         |                                                       |
|                           |                                    |                                |                                 |                     |                           |                                                                   | Sure                                      |                                                         |                                                       |
|                           |                                    |                                |                                 |                     |                           |                                                                   | jisch03                                   |                                                         |                                                       |
|                           |                                    |                                |                                 |                     |                           | /.                                                                | )1300                                     |                                                         |                                                       |
|                           |                                    |                                |                                 |                     |                           |                                                                   | (V)                                       |                                                         |                                                       |
|                           |                                    |                                |                                 |                     |                           | 73(2)Irreleva                                                     | nt                                        |                                                         |                                                       |
|                           |                                    |                                |                                 |                     | O                         | 002                                                               |                                           |                                                         |                                                       |
|                           |                                    |                                |                                 | Pala                | Sh                        |                                                                   |                                           |                                                         |                                                       |
|                           |                                    |                                |                                 | 07/0                |                           |                                                                   |                                           |                                                         |                                                       |
|                           |                                    |                                |                                 | X                   |                           |                                                                   |                                           |                                                         |                                                       |
|                           |                                    |                                |                                 |                     |                           |                                                                   |                                           |                                                         |                                                       |

73(2)Irrelevant

Dogs:Domestic Mar

Achievement of educational 29 objectives

Conscious intervention

(minor) without anaesthesia 3(2)Irreleva Animal Husbandry

RTI 21-454 File F Page 7 of 297

6. Number of 1. Registration Number 4. AEC Activity Approval No. 2. Registrant 3. AEC 7. Purpose Animals 8. Category 9. Activity Title 10. Additional Comments 5.Animal Type Name Used