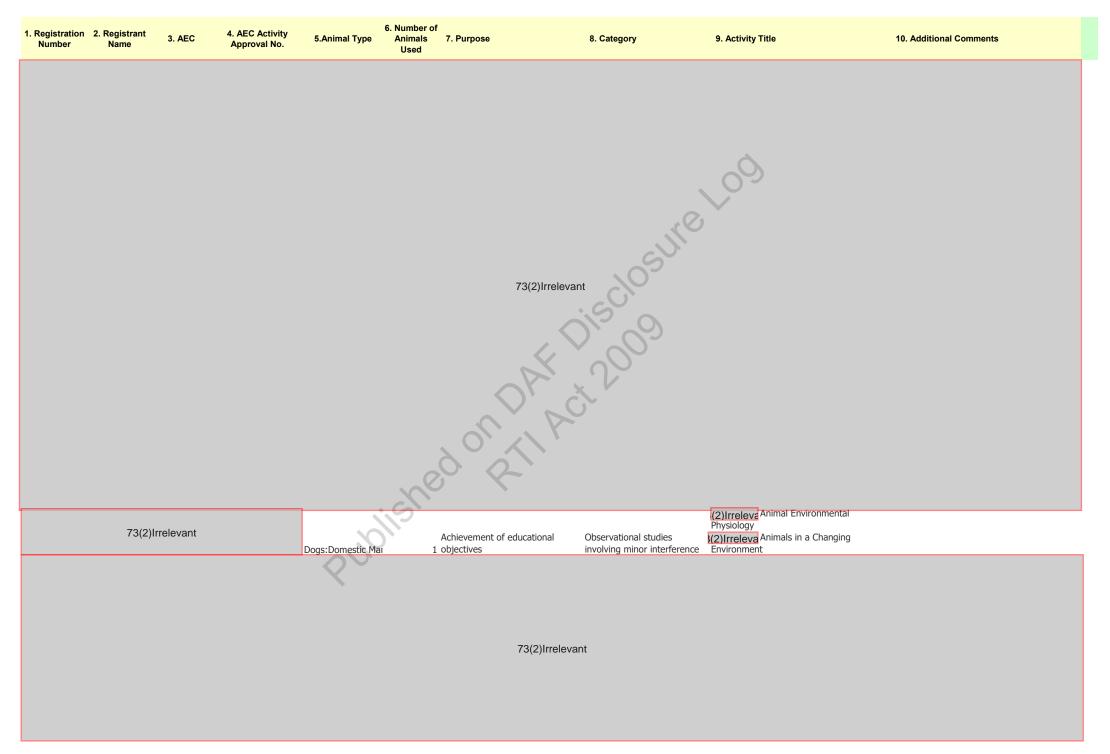

| 1. Registration<br>Number | 2. Registrant<br>Name              | 3. AEC                         | 4. AEC Activity<br>Approval No. | 5.Animal Type       | 6. Number of Animals Used | f<br>7. Purpose                                                   | 8. Category                               | 9. Activity Title                                       | 10. Additional Comments                               |
|---------------------------|------------------------------------|--------------------------------|---------------------------------|---------------------|---------------------------|-------------------------------------------------------------------|-------------------------------------------|---------------------------------------------------------|-------------------------------------------------------|
| 65                        | Example<br>Joe Smith<br>Consulting | Example DEEDI Community Access | <i>Example</i><br>2008/02/67    | SA Mice:Lab Mammals | 85                        | Maintenance and improvement of human or animal health and welfare | Operative procedures (minor) wit recovery | h This is just an example. You can type a lot more text | This is just an example. You can type a lot more text |
|                           |                                    |                                |                                 |                     |                           |                                                                   | .0                                        |                                                         |                                                       |
|                           |                                    |                                |                                 |                     |                           |                                                                   | Sure                                      |                                                         |                                                       |
|                           |                                    |                                |                                 |                     |                           |                                                                   | jisch03                                   |                                                         |                                                       |
|                           |                                    |                                |                                 |                     |                           | /.                                                                | )1300                                     |                                                         |                                                       |
|                           |                                    |                                |                                 |                     |                           |                                                                   | (V)                                       |                                                         |                                                       |
|                           |                                    |                                |                                 |                     |                           | 73(2)Irreleva                                                     | nt                                        |                                                         |                                                       |
|                           |                                    |                                |                                 |                     | O                         | 002                                                               |                                           |                                                         |                                                       |
|                           |                                    |                                |                                 | Pala                | Sh                        |                                                                   |                                           |                                                         |                                                       |
|                           |                                    |                                |                                 | 07/0                |                           |                                                                   |                                           |                                                         |                                                       |
|                           |                                    |                                |                                 | X                   |                           |                                                                   |                                           |                                                         |                                                       |
|                           |                                    |                                |                                 |                     |                           |                                                                   |                                           |                                                         |                                                       |

73(2)Irrelevant

Dogs:Domestic Mar

Achievement of educational 29 objectives

Conscious intervention

(minor) without anaesthesia 3(2)Irreleva Animal Husbandry

RTI 21-454 File F Page 7 of 297

6. Number of 1. Registration Number 4. AEC Activity Approval No. 2. Registrant 3. AEC 7. Purpose Animals 8. Category 9. Activity Title 10. Additional Comments 5.Animal Type Name Used