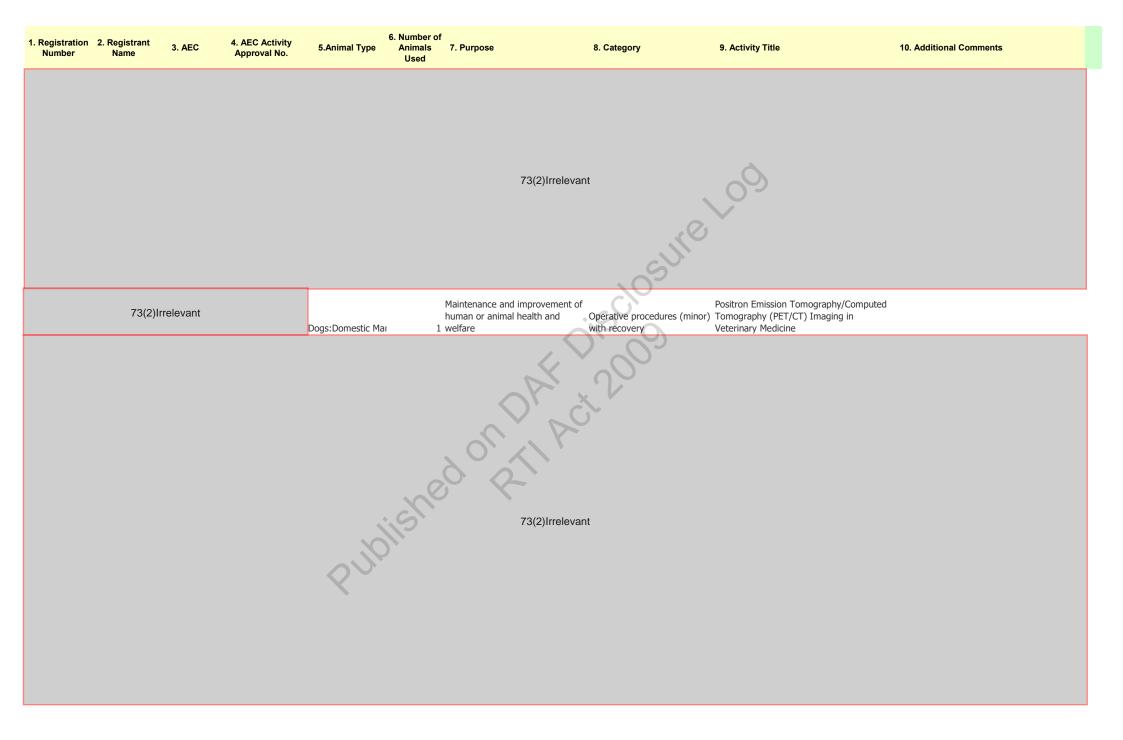

| 1. Registration<br>Number | 2. Registrant<br>Name | 3. AEC   | 4. AEC Activity<br>Approval No. | 5.Animal Type     | 6. Number of<br>Animals<br>Used | 7. Purpose                | 8. Category                                     | 9. Activity Title                                    | 10. Additional Comments |
|---------------------------|-----------------------|----------|---------------------------------|-------------------|---------------------------------|---------------------------|-------------------------------------------------|------------------------------------------------------|-------------------------|
|                           |                       |          |                                 |                   |                                 |                           |                                                 |                                                      |                         |
|                           |                       |          |                                 |                   |                                 |                           |                                                 |                                                      |                         |
|                           |                       |          |                                 |                   |                                 |                           |                                                 | . 00                                                 |                         |
|                           |                       |          |                                 |                   |                                 |                           | 73(2)Irrelevant                                 | The loo                                              |                         |
|                           |                       |          |                                 |                   |                                 |                           | C.                                              |                                                      |                         |
|                           |                       |          |                                 |                   |                                 |                           | ;sclo                                           |                                                      |                         |
|                           | 73(2)Irr              | celevant |                                 |                   |                                 | Maintenance an            | nd improvement of                               | Positron Emission T                                  | omography/Computed      |
|                           | 73(2)111              | elevarit |                                 | Dogs:Domestic Maı | 0                               | human or anima<br>welfare | al health and Operative procedule with recovery | res (minor) Tomography (PET/0<br>Veterinary Medicine | CT) Imaging in          |
|                           |                       |          |                                 | Rigo              | ishe                            |                           | ZI PCI                                          |                                                      |                         |
|                           |                       |          |                                 | 80                |                                 |                           | 73(2)Irrelevant                                 |                                                      |                         |
|                           |                       |          |                                 |                   |                                 |                           |                                                 |                                                      |                         |
|                           |                       |          |                                 |                   |                                 |                           |                                                 |                                                      |                         |
|                           |                       |          |                                 |                   |                                 |                           |                                                 |                                                      |                         |
|                           |                       |          |                                 |                   |                                 |                           |                                                 |                                                      |                         |