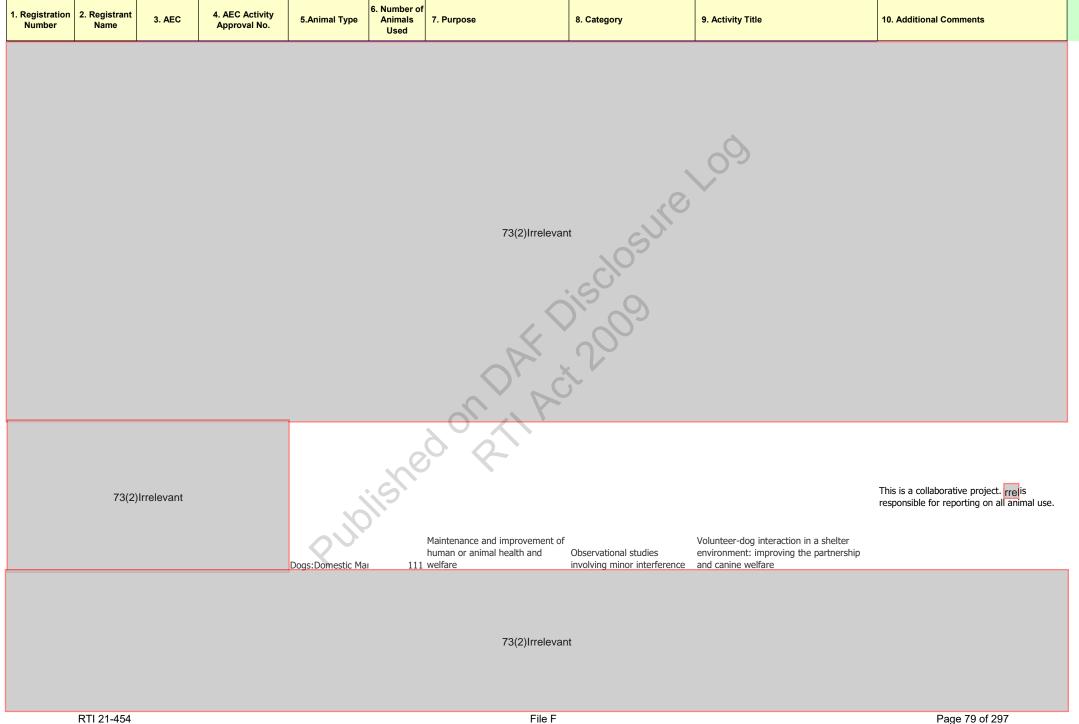

6. Number of

| Registration 2. Registrant     Number Name | 3. AEC   | 4. AEC Activity<br>Approval No. | 5.Animal Type      | 6. Number of<br>Animals<br>Used | f<br>7. Purpose     | 8. Category                                        | 9. Activity Title                                                                                 | 10. Additional Comments |
|--------------------------------------------|----------|---------------------------------|--------------------|---------------------------------|---------------------|----------------------------------------------------|---------------------------------------------------------------------------------------------------|-------------------------|
|                                            |          |                                 |                    |                                 |                     |                                                    |                                                                                                   |                         |
|                                            |          |                                 |                    |                                 |                     |                                                    |                                                                                                   |                         |
|                                            |          |                                 |                    |                                 |                     |                                                    | 0                                                                                                 |                         |
|                                            |          |                                 |                    |                                 | 73(2)Irrele         | vant                                               |                                                                                                   |                         |
|                                            |          |                                 |                    |                                 |                     | CUITO                                              |                                                                                                   |                         |
|                                            |          |                                 |                    |                                 |                     | 6/03                                               |                                                                                                   |                         |
|                                            |          |                                 |                    |                                 |                     | 0190                                               | Habitat and land use influences on red fox                                                        |                         |
| 73(2)lr                                    | relevant |                                 | Dogs:Domestic Maı  | 0                               | Environmental study | Observational studies involving minor interference | (Vulpes vulpes) prey selection and relative abundance.                                            |                         |
|                                            |          |                                 | Wild dogs and Foxe | 0                               | Environmental study | Observational studies involving minor interference | Habitat and land use influences on red fox (Vulpes vulpes) prey selection and relative abundance. |                         |
|                                            |          |                                 |                    |                                 | . 0' 1              |                                                    |                                                                                                   |                         |
|                                            |          |                                 |                    | 1/6                             | S. A.               |                                                    |                                                                                                   |                         |
|                                            |          |                                 | Pilo               | 12.                             |                     |                                                    |                                                                                                   |                         |
|                                            |          |                                 | 60,                |                                 | 73(2)Irrele         | vant                                               |                                                                                                   |                         |
|                                            |          |                                 |                    |                                 | 73(2)111616         | vai it                                             |                                                                                                   |                         |
|                                            |          |                                 |                    |                                 |                     |                                                    |                                                                                                   |                         |
|                                            |          |                                 |                    |                                 |                     |                                                    |                                                                                                   |                         |
|                                            |          |                                 |                    |                                 |                     |                                                    |                                                                                                   |                         |