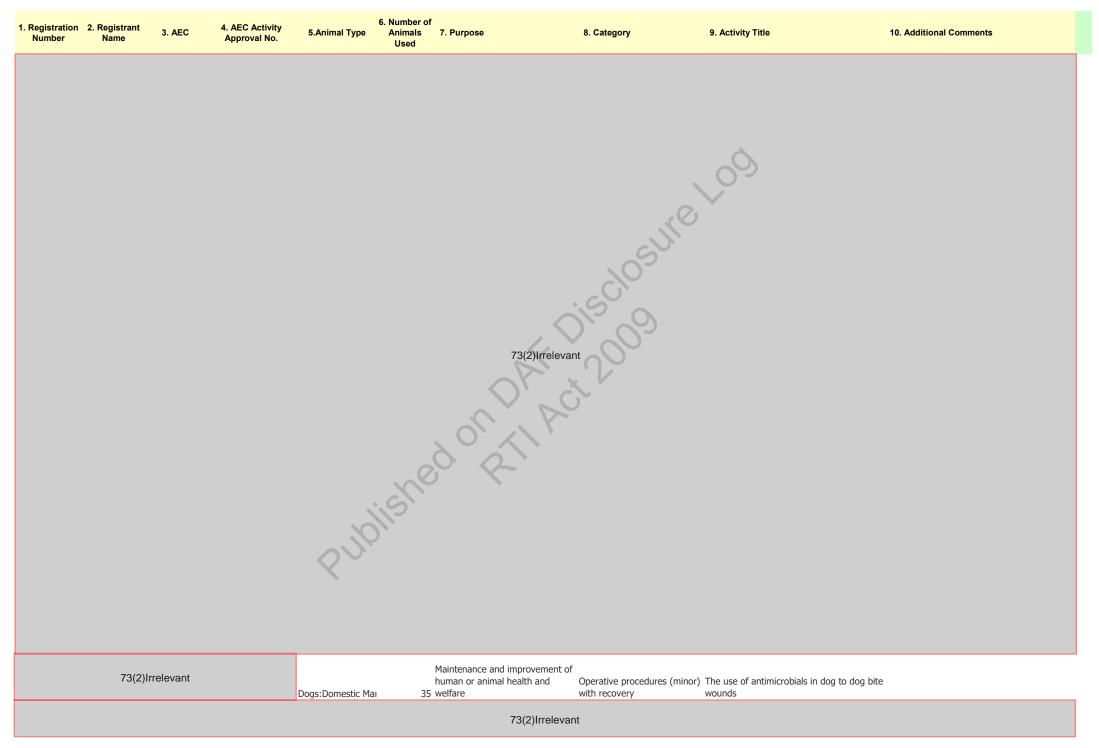

6. Number of 1. Registration Number 2. Registrant Name 4. AEC Activity Approval No. 3. AEC Animals 7. Purpose 9. Activity Title 5.Animal Type 8. Category 10. Additional Comments Used Maintenance and improvement of 73(2)Irrelevant human or animal health and Blood Bank: Donor and Collection Dogs:Domestic Mai Minor physiological challenge Programme 73(2)Irrelevant