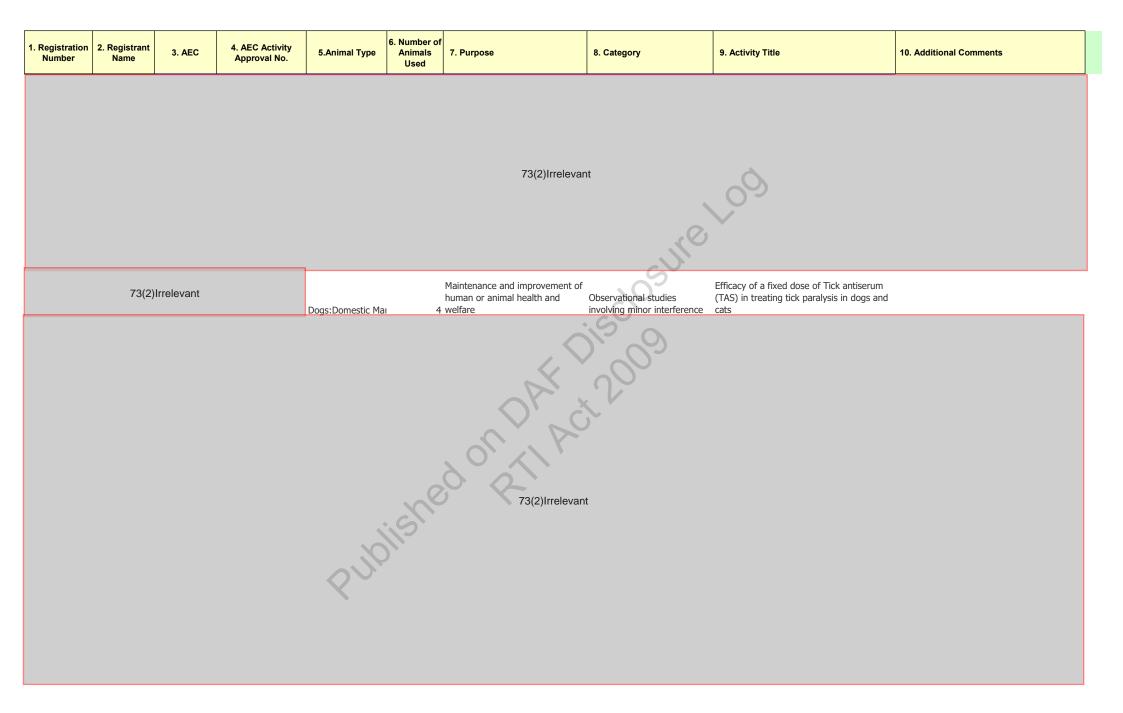

|                             | chabled, then you can double offer to see the fieth a larger forth. |                                |                                    |                  |                                                                                                                                                                  |                                                                   |                                            |                                                       |                                                       |  |  |
|-----------------------------|---------------------------------------------------------------------|--------------------------------|------------------------------------|------------------|------------------------------------------------------------------------------------------------------------------------------------------------------------------|-------------------------------------------------------------------|--------------------------------------------|-------------------------------------------------------|-------------------------------------------------------|--|--|
| 1.<br>Registratio<br>Number | 2. Registrar<br>Name                                                | at 3. AEC                      | 4. AEC<br>Activity<br>Approval No. | 5.Animal Type    | 6. Number<br>of Animals<br>Used                                                                                                                                  | 7. Purpose                                                        | 8. Category                                | 9. Activity Title                                     | 10. Additional Comments                               |  |  |
| 65                          | Example Joe Smith Consulting                                        | Example DEEDI Community Access | <i>Example</i><br>SA 2008/02/67    | Mice:Lab Mammals | 85                                                                                                                                                               | Maintenance and improvement of human or animal health and welfare | Operative procedures (minor) with recovery | This is just an example. You can type a lot more text | This is just an example. You can type a lot more text |  |  |
|                             |                                                                     |                                |                                    |                  |                                                                                                                                                                  | 73(2)Irre                                                         | levant                                     |                                                       |                                                       |  |  |
|                             | 73(2)Irrelevant                                                     |                                |                                    |                  | Dogs: Domestic Mammals  20 Environmental study Observational studies involving minor interference Management for the conservation of the northern quoll at Weipa |                                                                   |                                            |                                                       |                                                       |  |  |
|                             |                                                                     |                                |                                    | X                |                                                                                                                                                                  |                                                                   |                                            |                                                       |                                                       |  |  |
| 73(2)Irrelevant             |                                                                     |                                |                                    |                  |                                                                                                                                                                  |                                                                   |                                            |                                                       |                                                       |  |  |