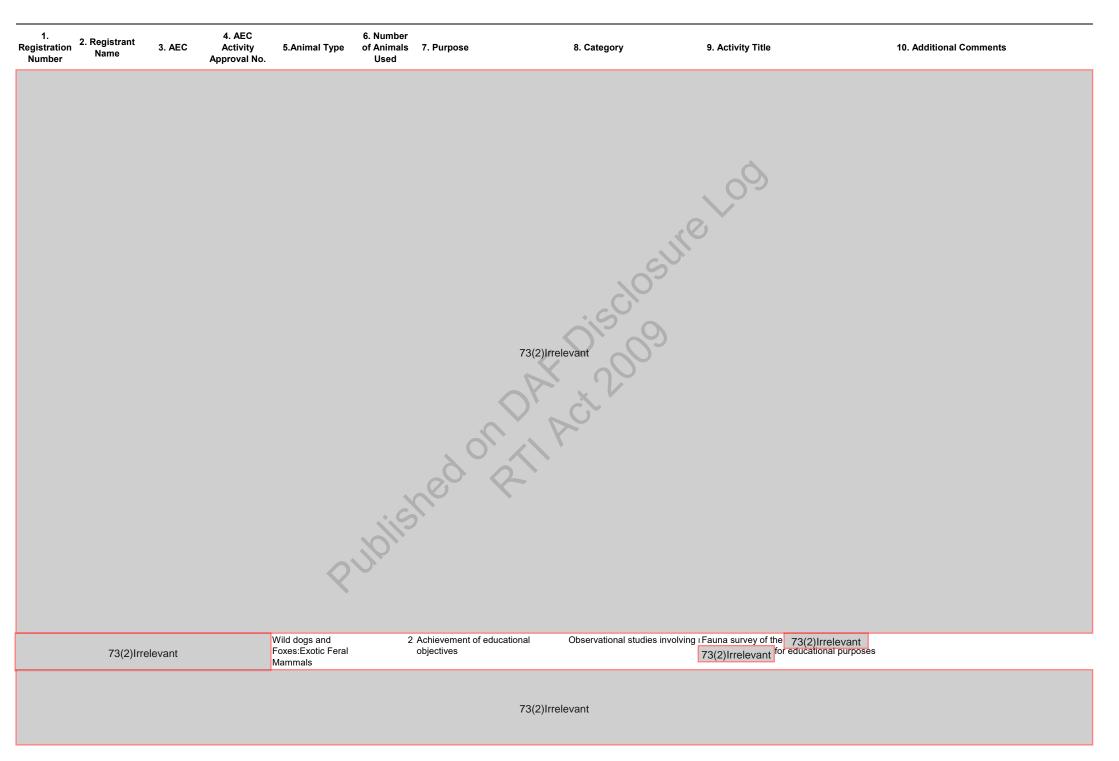

| 1. Registration Number 2. | Registrant<br>Name | 3. AEC   | 4. AEC Activity<br>Approval No. | 5.Animal Type    | 6. Number of<br>Animals<br>Used | 7. Purpose                            | 8. Category                                        | 9. Activity Title                                                       | 10. Additional Comments |
|---------------------------|--------------------|----------|---------------------------------|------------------|---------------------------------|---------------------------------------|----------------------------------------------------|-------------------------------------------------------------------------|-------------------------|
|                           |                    |          |                                 |                  |                                 |                                       |                                                    |                                                                         |                         |
|                           |                    |          |                                 |                  |                                 |                                       |                                                    |                                                                         |                         |
|                           |                    |          |                                 |                  |                                 |                                       |                                                    | 00)                                                                     |                         |
|                           |                    |          |                                 |                  |                                 |                                       | Slie                                               | *                                                                       |                         |
|                           |                    |          |                                 |                  |                                 |                                       |                                                    |                                                                         |                         |
|                           |                    |          |                                 |                  |                                 | 73(2)Irrelevar                        | 199                                                |                                                                         |                         |
|                           |                    |          |                                 |                  |                                 | ORY ?                                 | 20                                                 |                                                                         |                         |
|                           |                    |          |                                 |                  |                                 | ONTR                                  | )                                                  |                                                                         |                         |
|                           |                    |          |                                 |                  | 100                             | 0 6,                                  |                                                    |                                                                         |                         |
|                           |                    |          |                                 | 10               | 16,                             |                                       |                                                    |                                                                         |                         |
|                           | 73(2)Ir            | relevant |                                 | Dogs:Domestic Ma |                                 | Achievement of educational objectives | Conscious intervention (minor) without anaesthesia | Certificate IV Veterinary Nursing &<br>Certificate II in Animal Studies |                         |
|                           |                    |          |                                 |                  |                                 |                                       |                                                    |                                                                         |                         |
| 73(2)Irrelevant           |                    |          |                                 |                  |                                 |                                       |                                                    |                                                                         |                         |
|                           |                    |          |                                 |                  |                                 |                                       |                                                    |                                                                         |                         |