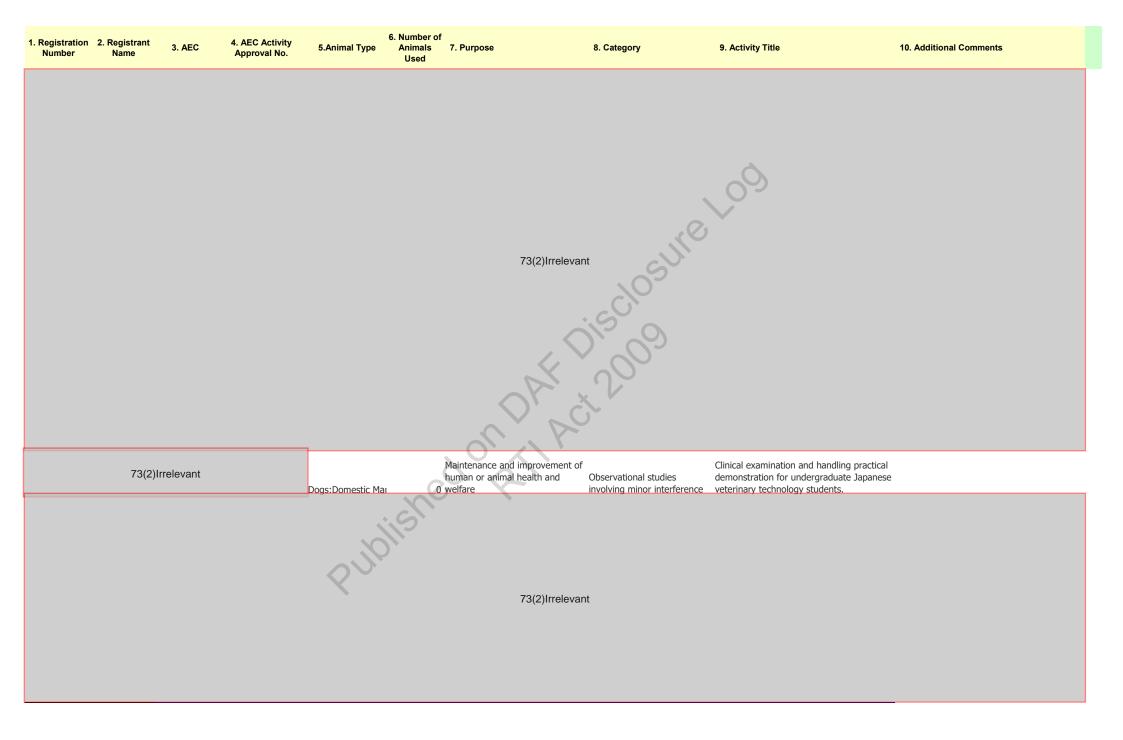

| 1. Registration Number 2. | Registrant<br>Name | 3. AEC   | 4. AEC Activity<br>Approval No. | 5.Animal Type    | 6. Number of<br>Animals<br>Used | 7. Purpose                            | 8. Category                                        | 9. Activity Title                                                       | 10. Additional Comments |
|---------------------------|--------------------|----------|---------------------------------|------------------|---------------------------------|---------------------------------------|----------------------------------------------------|-------------------------------------------------------------------------|-------------------------|
|                           |                    |          |                                 |                  |                                 |                                       |                                                    |                                                                         |                         |
|                           |                    |          |                                 |                  |                                 |                                       |                                                    |                                                                         |                         |
|                           |                    |          |                                 |                  |                                 |                                       |                                                    | 00)                                                                     |                         |
|                           |                    |          |                                 |                  |                                 |                                       | Slie                                               | *                                                                       |                         |
|                           |                    |          |                                 |                  |                                 |                                       |                                                    |                                                                         |                         |
|                           |                    |          |                                 |                  |                                 | 73(2)Irrelevar                        | 199                                                |                                                                         |                         |
|                           |                    |          |                                 |                  |                                 | ORY ?                                 | 20                                                 |                                                                         |                         |
|                           |                    |          |                                 |                  |                                 | ONTR                                  | )                                                  |                                                                         |                         |
|                           |                    |          |                                 |                  | 100                             | 0 6,                                  |                                                    |                                                                         |                         |
|                           |                    |          |                                 | 10               | 16,                             |                                       |                                                    |                                                                         |                         |
|                           | 73(2)Ir            | relevant |                                 | Dogs:Domestic Ma |                                 | Achievement of educational objectives | Conscious intervention (minor) without anaesthesia | Certificate IV Veterinary Nursing &<br>Certificate II in Animal Studies |                         |
|                           |                    |          |                                 |                  |                                 |                                       |                                                    |                                                                         |                         |
| 73(2)Irrelevant           |                    |          |                                 |                  |                                 |                                       |                                                    |                                                                         |                         |
|                           |                    |          |                                 |                  |                                 |                                       |                                                    |                                                                         |                         |