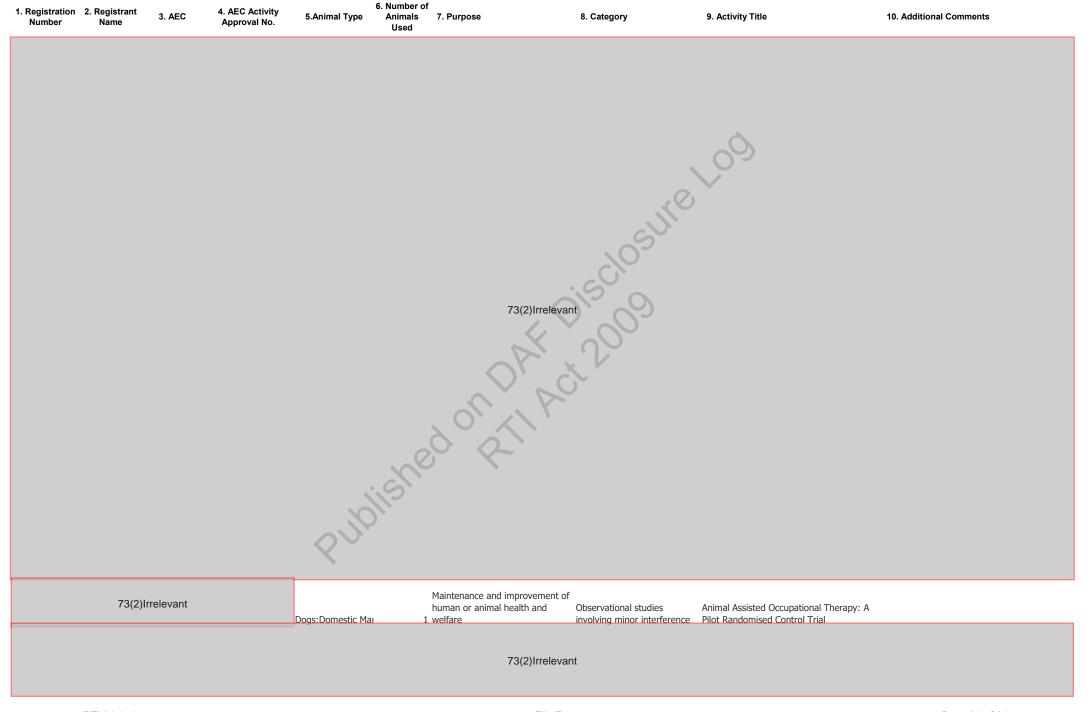

| 1. Registration Number 2. | Registrant<br>Name | 3. AEC   | 4. AEC Activity<br>Approval No. | 5.Animal Type    | 6. Number of<br>Animals<br>Used | 7. Purpose                            | 8. Category                                        | 9. Activity Title                                                       | 10. Additional Comments |
|---------------------------|--------------------|----------|---------------------------------|------------------|---------------------------------|---------------------------------------|----------------------------------------------------|-------------------------------------------------------------------------|-------------------------|
|                           |                    |          |                                 |                  |                                 |                                       |                                                    |                                                                         |                         |
|                           |                    |          |                                 |                  |                                 |                                       |                                                    |                                                                         |                         |
|                           |                    |          |                                 |                  |                                 |                                       |                                                    | 00)                                                                     |                         |
|                           |                    |          |                                 |                  |                                 |                                       | Slie                                               | *                                                                       |                         |
|                           |                    |          |                                 |                  |                                 |                                       |                                                    |                                                                         |                         |
|                           |                    |          |                                 |                  |                                 | 73(2)Irrelevar                        | 199                                                |                                                                         |                         |
|                           |                    |          |                                 |                  |                                 | ORY ?                                 | 20                                                 |                                                                         |                         |
|                           |                    |          |                                 |                  |                                 | ONTR                                  | )                                                  |                                                                         |                         |
|                           |                    |          |                                 |                  | 100                             | 0 6,                                  |                                                    |                                                                         |                         |
|                           |                    |          |                                 | 10               | 16,                             |                                       |                                                    |                                                                         |                         |
|                           | 73(2)Ir            | relevant |                                 | Dogs:Domestic Ma |                                 | Achievement of educational objectives | Conscious intervention (minor) without anaesthesia | Certificate IV Veterinary Nursing &<br>Certificate II in Animal Studies |                         |
|                           |                    |          |                                 |                  |                                 |                                       |                                                    |                                                                         |                         |
| 73(2)Irrelevant           |                    |          |                                 |                  |                                 |                                       |                                                    |                                                                         |                         |
|                           |                    |          |                                 |                  |                                 |                                       |                                                    |                                                                         |                         |