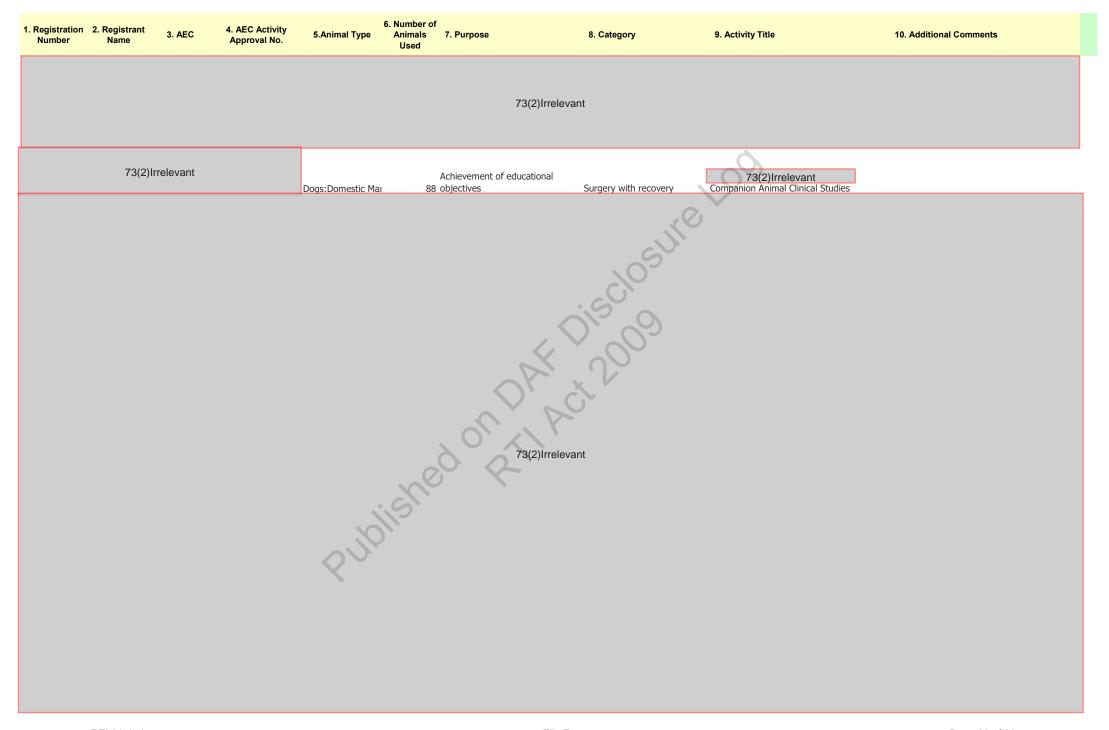

|                             | chabled, then you can double offer to see the fieth a larger forth. |                                |                                    |                  |                                                                                                                                                                  |                                                                   |                                            |                                                       |                                                       |  |  |
|-----------------------------|---------------------------------------------------------------------|--------------------------------|------------------------------------|------------------|------------------------------------------------------------------------------------------------------------------------------------------------------------------|-------------------------------------------------------------------|--------------------------------------------|-------------------------------------------------------|-------------------------------------------------------|--|--|
| 1.<br>Registratio<br>Number | 2. Registrar<br>Name                                                | at 3. AEC                      | 4. AEC<br>Activity<br>Approval No. | 5.Animal Type    | 6. Number<br>of Animals<br>Used                                                                                                                                  | 7. Purpose                                                        | 8. Category                                | 9. Activity Title                                     | 10. Additional Comments                               |  |  |
| 65                          | Example Joe Smith Consulting                                        | Example DEEDI Community Access | <i>Example</i><br>SA 2008/02/67    | Mice:Lab Mammals | 85                                                                                                                                                               | Maintenance and improvement of human or animal health and welfare | Operative procedures (minor) with recovery | This is just an example. You can type a lot more text | This is just an example. You can type a lot more text |  |  |
|                             |                                                                     |                                |                                    |                  |                                                                                                                                                                  | 73(2)Irre                                                         | levant                                     |                                                       |                                                       |  |  |
|                             | 73(2)Irrelevant                                                     |                                |                                    |                  | Dogs: Domestic Mammals  20 Environmental study Observational studies involving minor interference Management for the conservation of the northern quoll at Weipa |                                                                   |                                            |                                                       |                                                       |  |  |
|                             |                                                                     |                                |                                    | X                |                                                                                                                                                                  |                                                                   |                                            |                                                       |                                                       |  |  |
| 73(2)Irrelevant             |                                                                     |                                |                                    |                  |                                                                                                                                                                  |                                                                   |                                            |                                                       |                                                       |  |  |