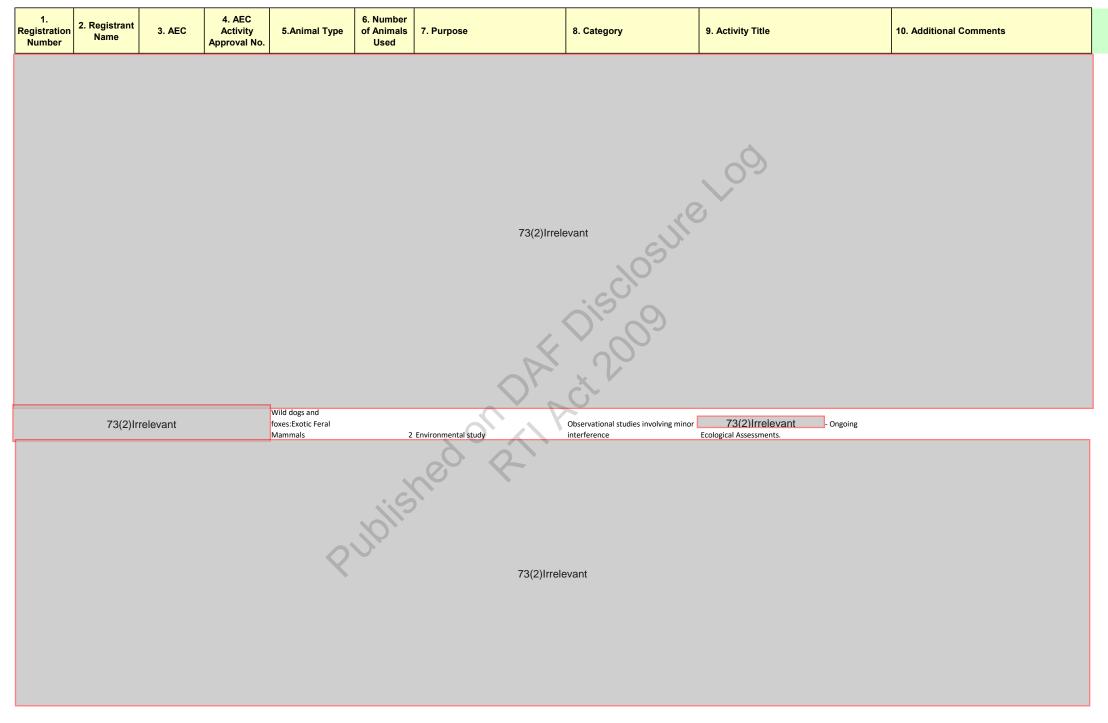

|                             | chabled, then you can double offer to see the fieth a larger forth. |                                |                                    |                  |                                                                                                                                                                  |                                                                   |                                            |                                                       |                                                       |  |  |
|-----------------------------|---------------------------------------------------------------------|--------------------------------|------------------------------------|------------------|------------------------------------------------------------------------------------------------------------------------------------------------------------------|-------------------------------------------------------------------|--------------------------------------------|-------------------------------------------------------|-------------------------------------------------------|--|--|
| 1.<br>Registratio<br>Number | 2. Registrar<br>Name                                                | at 3. AEC                      | 4. AEC<br>Activity<br>Approval No. | 5.Animal Type    | 6. Number<br>of Animals<br>Used                                                                                                                                  | 7. Purpose                                                        | 8. Category                                | 9. Activity Title                                     | 10. Additional Comments                               |  |  |
| 65                          | Example Joe Smith Consulting                                        | Example DEEDI Community Access | <i>Example</i><br>SA 2008/02/67    | Mice:Lab Mammals | 85                                                                                                                                                               | Maintenance and improvement of human or animal health and welfare | Operative procedures (minor) with recovery | This is just an example. You can type a lot more text | This is just an example. You can type a lot more text |  |  |
|                             |                                                                     |                                |                                    |                  |                                                                                                                                                                  | 73(2)Irre                                                         | levant                                     |                                                       |                                                       |  |  |
|                             | 73(2)Irrelevant                                                     |                                |                                    |                  | Dogs: Domestic Mammals  20 Environmental study Observational studies involving minor interference Management for the conservation of the northern quoll at Weipa |                                                                   |                                            |                                                       |                                                       |  |  |
|                             |                                                                     |                                |                                    | X                |                                                                                                                                                                  |                                                                   |                                            |                                                       |                                                       |  |  |
| 73(2)Irrelevant             |                                                                     |                                |                                    |                  |                                                                                                                                                                  |                                                                   |                                            |                                                       |                                                       |  |  |