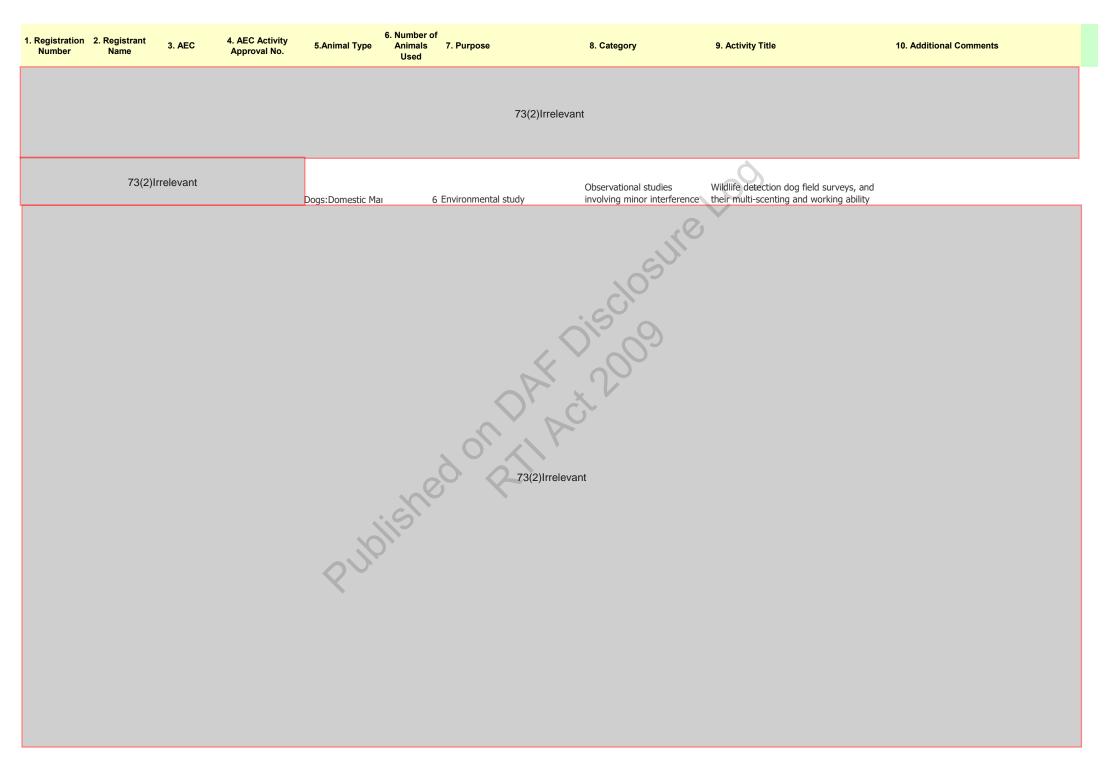

6. Number of

| Registration 2. Registrant     Number Name | 3. AEC   | 4. AEC Activity<br>Approval No. | 5.Animal Type      | 6. Number of<br>Animals<br>Used | f<br>7. Purpose     | 8. Category                                        | 9. Activity Title                                                                                 | 10. Additional Comments |
|--------------------------------------------|----------|---------------------------------|--------------------|---------------------------------|---------------------|----------------------------------------------------|---------------------------------------------------------------------------------------------------|-------------------------|
|                                            |          |                                 |                    |                                 |                     |                                                    |                                                                                                   |                         |
|                                            |          |                                 |                    |                                 |                     |                                                    |                                                                                                   |                         |
|                                            |          |                                 |                    |                                 |                     |                                                    | 0                                                                                                 |                         |
|                                            |          |                                 |                    |                                 | 73(2)Irrele         | vant                                               |                                                                                                   |                         |
|                                            |          |                                 |                    |                                 |                     | CUITO                                              |                                                                                                   |                         |
|                                            |          |                                 |                    |                                 |                     | 6/03                                               |                                                                                                   |                         |
|                                            |          |                                 |                    |                                 |                     | 0190                                               | Habitat and land use influences on red fox                                                        |                         |
| 73(2)lr                                    | relevant |                                 | Dogs:Domestic Maı  | 0                               | Environmental study | Observational studies involving minor interference | (Vulpes vulpes) prey selection and relative abundance.                                            |                         |
|                                            |          |                                 | Wild dogs and Foxe | 0                               | Environmental study | Observational studies involving minor interference | Habitat and land use influences on red fox (Vulpes vulpes) prey selection and relative abundance. |                         |
|                                            |          |                                 |                    |                                 | . 0' 1              |                                                    |                                                                                                   |                         |
|                                            |          |                                 |                    | 1/6                             | S. A.               |                                                    |                                                                                                   |                         |
|                                            |          |                                 | Pilo               | 12.                             |                     |                                                    |                                                                                                   |                         |
|                                            |          |                                 | 60,                |                                 | 73(2)Irrele         | vant                                               |                                                                                                   |                         |
|                                            |          |                                 |                    |                                 | 73(2)111616         | vai it                                             |                                                                                                   |                         |
|                                            |          |                                 |                    |                                 |                     |                                                    |                                                                                                   |                         |
|                                            |          |                                 |                    |                                 |                     |                                                    |                                                                                                   |                         |
|                                            |          |                                 |                    |                                 |                     |                                                    |                                                                                                   |                         |