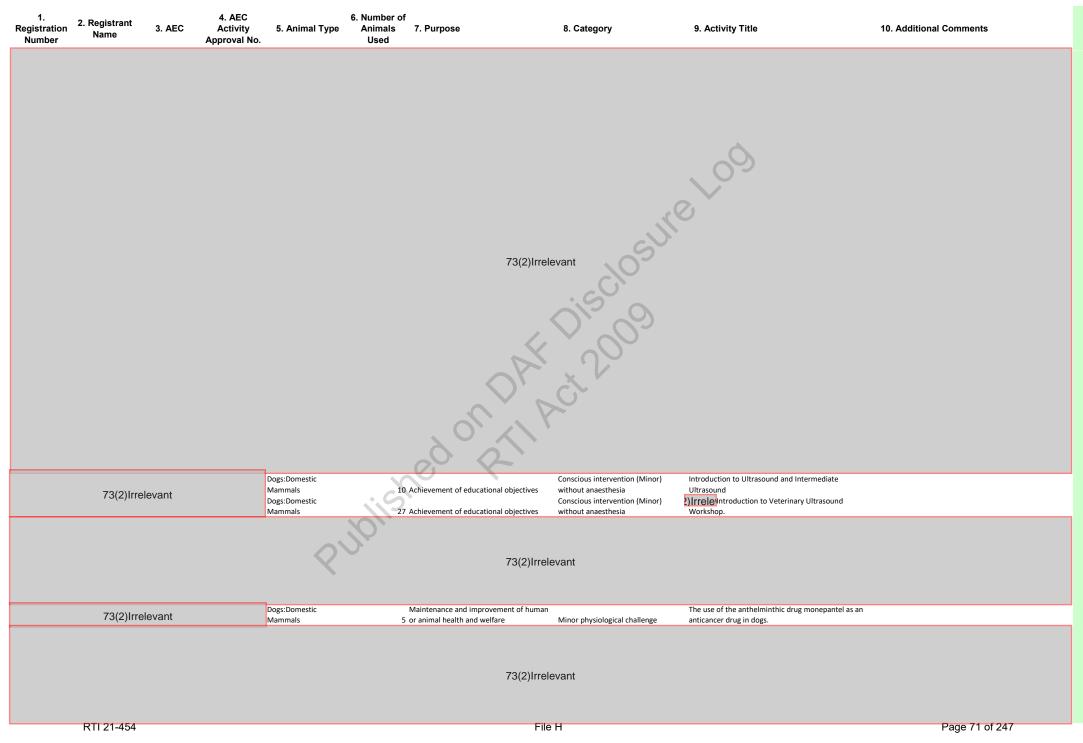

Select Animal type, Purpose and Category from **drop-down lists** by **clicking** in the cell and selecting the down arrow. If macros are enabled, then you can double click on a cell to see the list in a larger font.