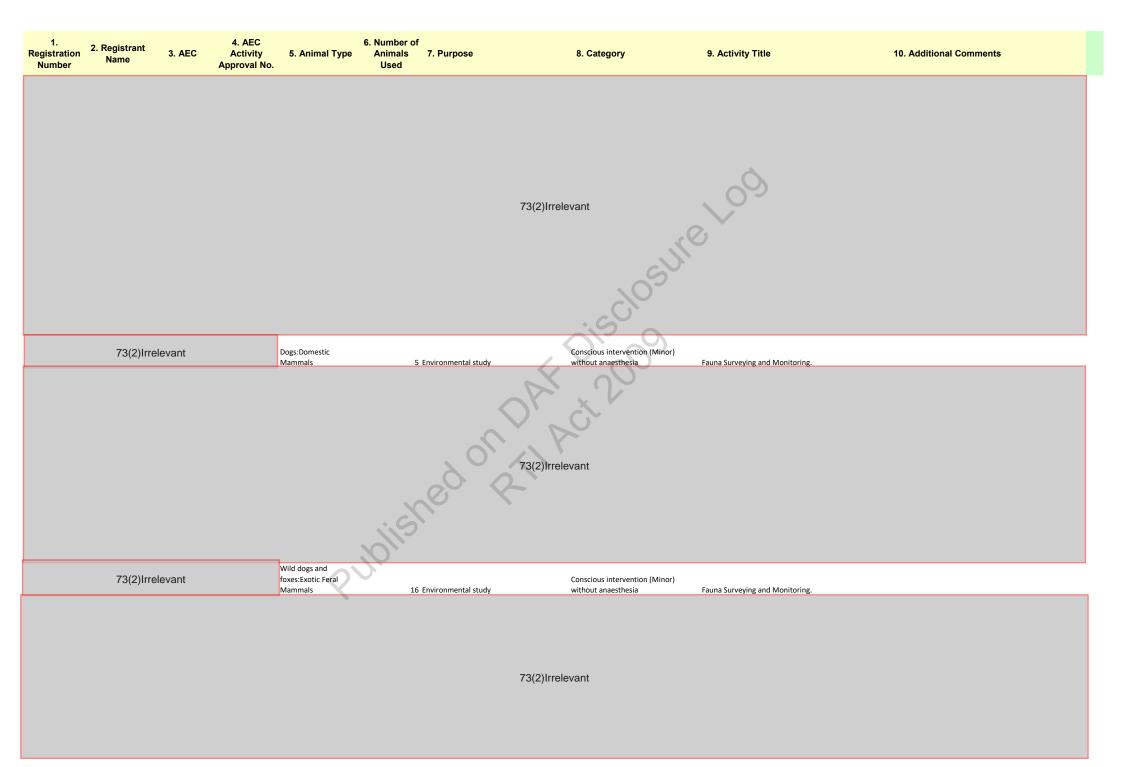

| 1. 2. Registrant 3. AEC<br>Registration Name 3. AEC Activity<br>Number Approval No. | 6. Number o<br>5. Animal Type Animals<br>Used                                                                                                                                                                                                                                                                                                                                                                                                                                                                                                                                                                                                                                                                                                                                                                                                                                                                                                                                                                                                                                                                                                                                                                                                                                                                                                                                                                                                                                                                                                                                                                                                                                                                                                                                                                                                                                                                                                                                                                                                                                                                                  | of<br>7. Purpose       | 8. Category                                           | 9. Activity Title                                                          | 10. Additional Comments |  |  |  |  |  |
|-------------------------------------------------------------------------------------|--------------------------------------------------------------------------------------------------------------------------------------------------------------------------------------------------------------------------------------------------------------------------------------------------------------------------------------------------------------------------------------------------------------------------------------------------------------------------------------------------------------------------------------------------------------------------------------------------------------------------------------------------------------------------------------------------------------------------------------------------------------------------------------------------------------------------------------------------------------------------------------------------------------------------------------------------------------------------------------------------------------------------------------------------------------------------------------------------------------------------------------------------------------------------------------------------------------------------------------------------------------------------------------------------------------------------------------------------------------------------------------------------------------------------------------------------------------------------------------------------------------------------------------------------------------------------------------------------------------------------------------------------------------------------------------------------------------------------------------------------------------------------------------------------------------------------------------------------------------------------------------------------------------------------------------------------------------------------------------------------------------------------------------------------------------------------------------------------------------------------------|------------------------|-------------------------------------------------------|----------------------------------------------------------------------------|-------------------------|--|--|--|--|--|
|                                                                                     | _                                                                                                                                                                                                                                                                                                                                                                                                                                                                                                                                                                                                                                                                                                                                                                                                                                                                                                                                                                                                                                                                                                                                                                                                                                                                                                                                                                                                                                                                                                                                                                                                                                                                                                                                                                                                                                                                                                                                                                                                                                                                                                                              | 73(2)Irrel             | levant                                                |                                                                            |                         |  |  |  |  |  |
| 73(2)Irrelevant                                                                     | Dogs:Domestic<br>Mammals                                                                                                                                                                                                                                                                                                                                                                                                                                                                                                                                                                                                                                                                                                                                                                                                                                                                                                                                                                                                                                                                                                                                                                                                                                                                                                                                                                                                                                                                                                                                                                                                                                                                                                                                                                                                                                                                                                                                                                                                                                                                                                       | 1 Environmental study  | Conscious intervention (Minor)<br>without anaesthesia | Fauna surveys associated with the running of an environmental consultancy. |                         |  |  |  |  |  |
|                                                                                     | Published Pullished Pullis |                        |                                                       |                                                                            |                         |  |  |  |  |  |
|                                                                                     | 1                                                                                                                                                                                                                                                                                                                                                                                                                                                                                                                                                                                                                                                                                                                                                                                                                                                                                                                                                                                                                                                                                                                                                                                                                                                                                                                                                                                                                                                                                                                                                                                                                                                                                                                                                                                                                                                                                                                                                                                                                                                                                                                              |                        |                                                       |                                                                            |                         |  |  |  |  |  |
| 73(2)Irrelevant                                                                     | Wild dogs and<br>foxes:Exotic Feral<br>Mammals 1                                                                                                                                                                                                                                                                                                                                                                                                                                                                                                                                                                                                                                                                                                                                                                                                                                                                                                                                                                                                                                                                                                                                                                                                                                                                                                                                                                                                                                                                                                                                                                                                                                                                                                                                                                                                                                                                                                                                                                                                                                                                               | .0 Environmental study | Conscious intervention (Minor) without anaesthesia    | Fauna Surveys Queensland - Various sites.                                  |                         |  |  |  |  |  |
|                                                                                     |                                                                                                                                                                                                                                                                                                                                                                                                                                                                                                                                                                                                                                                                                                                                                                                                                                                                                                                                                                                                                                                                                                                                                                                                                                                                                                                                                                                                                                                                                                                                                                                                                                                                                                                                                                                                                                                                                                                                                                                                                                                                                                                                | 73(2)Irrel             | levant                                                |                                                                            |                         |  |  |  |  |  |