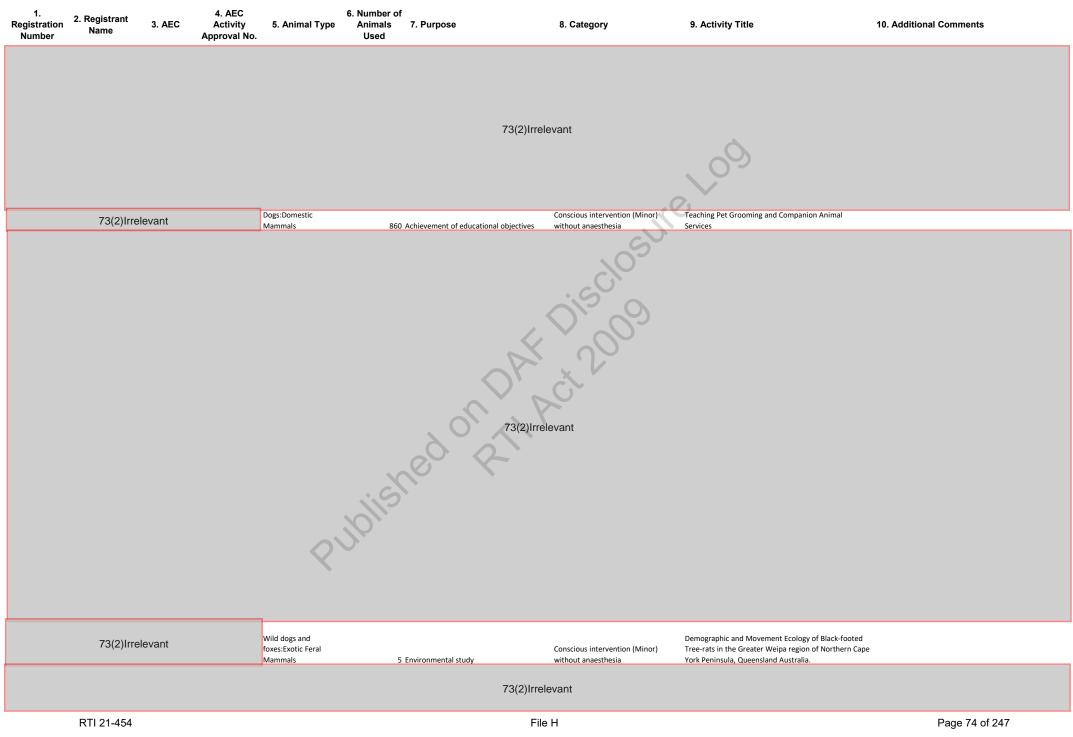

Select Animal type, Purpose and Category from **drop-down lists** by **clicking** in the cell and selecting the down arrow. If macros are enabled, then you can double click on a cell to see the list in a larger font.