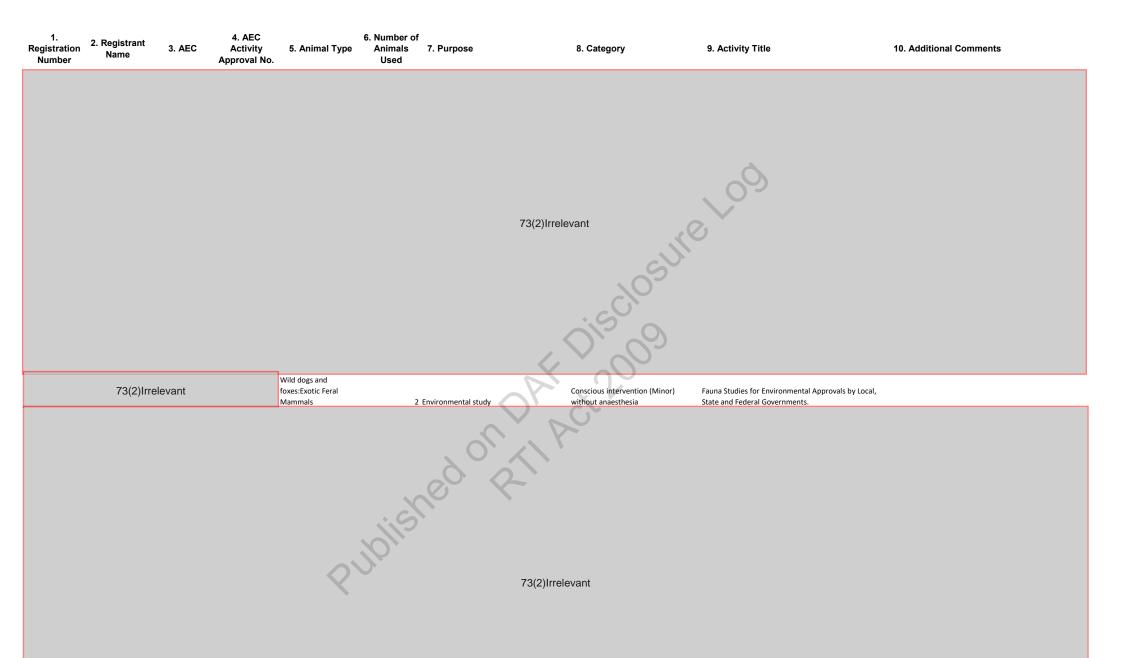

| tration<br>tber | 2. Registrant<br>Name | 3. AEC | 4. AEC<br>Activity<br>Approval No. | 5. Animal Type                            | 6. Number of<br>Animals<br>Used | 7. Purpose          | 8. Category                                        | 9. Activity Title          | 10. Additional Comments   |
|-----------------|-----------------------|--------|------------------------------------|-------------------------------------------|---------------------------------|---------------------|----------------------------------------------------|----------------------------|---------------------------|
|                 |                       |        |                                    |                                           |                                 |                     |                                                    |                            |                           |
|                 |                       |        |                                    |                                           |                                 |                     |                                                    |                            |                           |
|                 |                       |        |                                    |                                           |                                 |                     |                                                    | À                          |                           |
|                 |                       |        |                                    |                                           |                                 |                     |                                                    | . 09                       |                           |
|                 |                       |        |                                    |                                           |                                 |                     |                                                    | retos                      |                           |
|                 |                       |        |                                    |                                           |                                 |                     | C                                                  | J                          |                           |
|                 |                       |        |                                    |                                           |                                 |                     | isclos                                             |                            |                           |
|                 |                       |        |                                    |                                           |                                 |                     | is                                                 |                            |                           |
|                 |                       |        |                                    |                                           |                                 |                     | 73(2)Irrelevant                                    |                            |                           |
|                 |                       |        |                                    |                                           |                                 |                     |                                                    |                            |                           |
|                 |                       |        |                                    |                                           |                                 |                     | ) Cr                                               |                            |                           |
|                 |                       |        |                                    |                                           |                                 | , 01,               | $\langle \rangle_{K}$                              |                            |                           |
|                 |                       |        |                                    |                                           | Jpils                           | 80 8                |                                                    |                            |                           |
|                 |                       |        |                                    |                                           | is                              |                     |                                                    |                            |                           |
|                 |                       |        |                                    |                                           | 10,                             |                     |                                                    |                            |                           |
|                 |                       |        |                                    | - 2                                       |                                 |                     |                                                    |                            |                           |
|                 |                       |        |                                    |                                           |                                 |                     |                                                    |                            |                           |
|                 |                       |        |                                    |                                           |                                 |                     |                                                    | Fauna Surveying associated | with development          |
|                 | 73(2)Irre             | levant |                                    | Dogs:Domestic<br>Mammals<br>Wild dogs and | 1                               | Environmental study | Conscious intervention (Min<br>without anaesthesia |                            | r the Planning Act 2016 - |
|                 |                       |        |                                    | foxes:Exotic Feral<br>Mammals             | 1                               | Environmental study | Conscious intervention (Min<br>without anaesthesia |                            |                           |
|                 |                       |        |                                    |                                           |                                 | 7                   | 73(2)Irrelevant                                    |                            |                           |
| _               | RTI 21-454            |        |                                    |                                           |                                 |                     | File H                                             |                            | Page 19 of 247            |