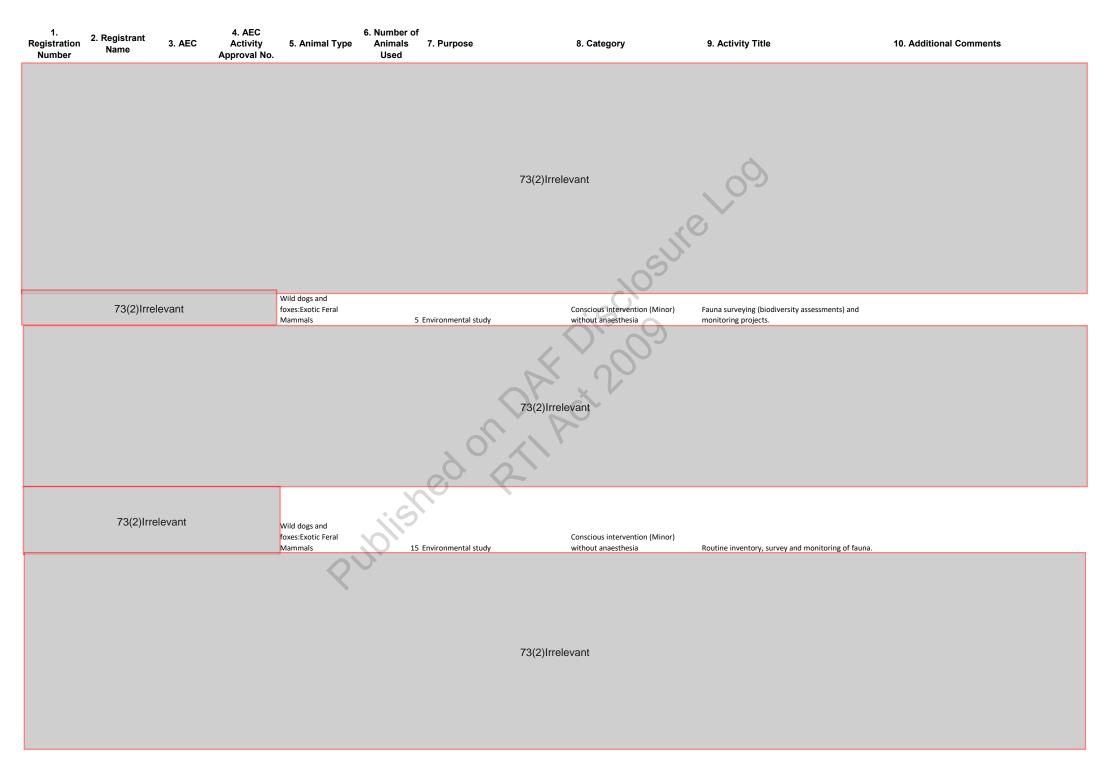

Select Animal type, Purpose and Category from **drop-down lists** by **clicking** in the cell and selecting the down arrow. If macros are enabled, then you can double click on a cell to see the list in a larger font.