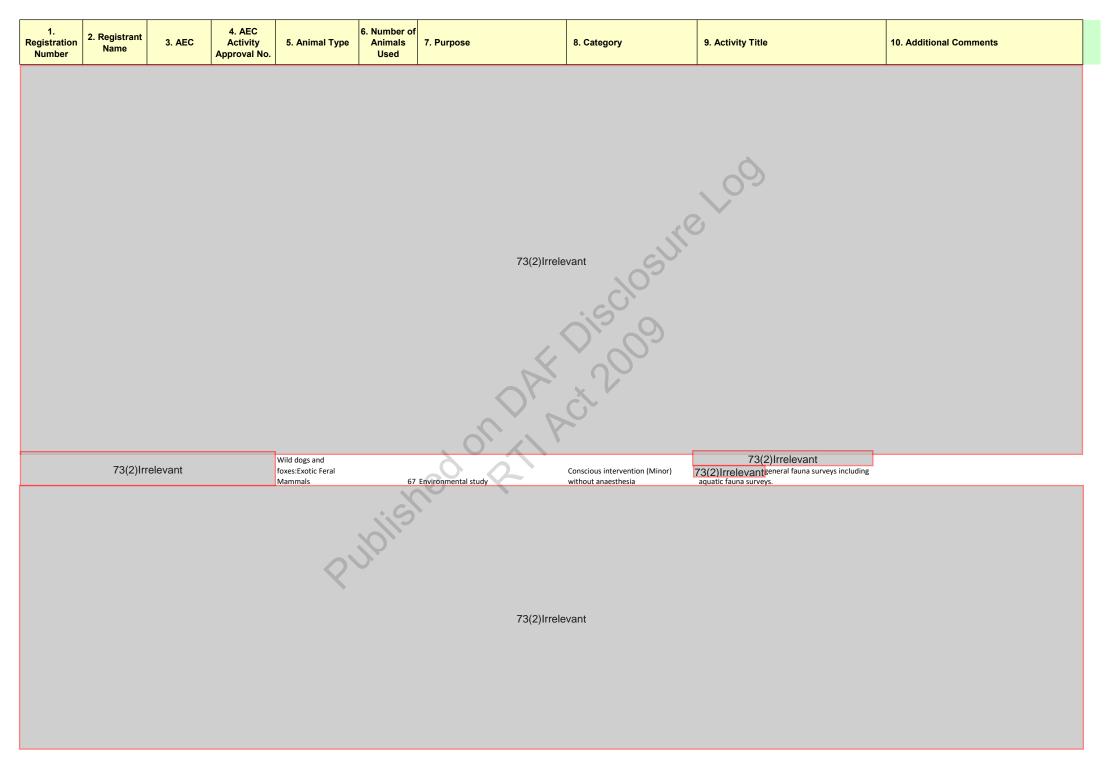

Select Animal type, Purpose and Category from **drop-down lists** by **clicking** in the cell and selecting the down arrow. If macros are enabled, then you can double click on a cell to see the list in a larger font.