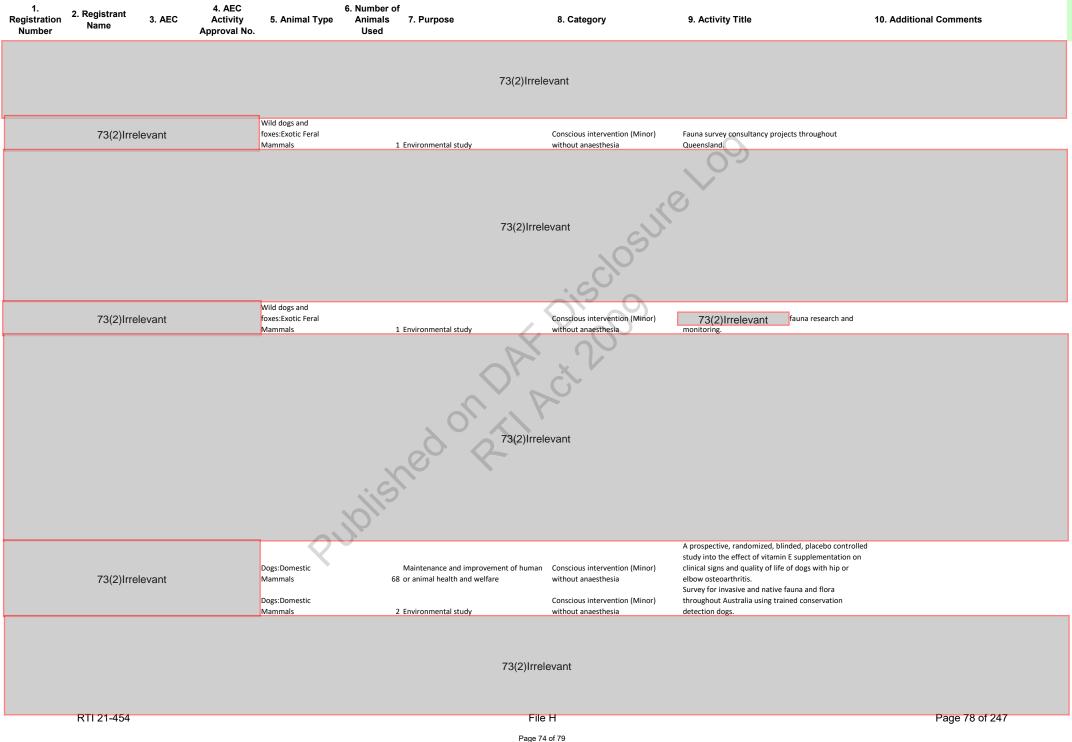

| 1. 2. Registrant 3. AEC<br>Registration Name 3. AEC Activity<br>Number Approval No. | 6. Number o<br>5. Animal Type Animals<br>Used                                                                                                                                                                                                                                                                                                                                                                                                                                                                                                                                                                                                                                                                                                                                                                                                                                                                                                                                                                                                                                                                                                                                                                                                                                                                                                                                                                                                                                                                                                                                                                                                                                                                                                                                                                                                                                                                                                                                                                                                                                                                                  | of<br>7. Purpose       | 8. Category                                           | 9. Activity Title                                                          | 10. Additional Comments |  |  |  |  |  |
|-------------------------------------------------------------------------------------|--------------------------------------------------------------------------------------------------------------------------------------------------------------------------------------------------------------------------------------------------------------------------------------------------------------------------------------------------------------------------------------------------------------------------------------------------------------------------------------------------------------------------------------------------------------------------------------------------------------------------------------------------------------------------------------------------------------------------------------------------------------------------------------------------------------------------------------------------------------------------------------------------------------------------------------------------------------------------------------------------------------------------------------------------------------------------------------------------------------------------------------------------------------------------------------------------------------------------------------------------------------------------------------------------------------------------------------------------------------------------------------------------------------------------------------------------------------------------------------------------------------------------------------------------------------------------------------------------------------------------------------------------------------------------------------------------------------------------------------------------------------------------------------------------------------------------------------------------------------------------------------------------------------------------------------------------------------------------------------------------------------------------------------------------------------------------------------------------------------------------------|------------------------|-------------------------------------------------------|----------------------------------------------------------------------------|-------------------------|--|--|--|--|--|
|                                                                                     | _                                                                                                                                                                                                                                                                                                                                                                                                                                                                                                                                                                                                                                                                                                                                                                                                                                                                                                                                                                                                                                                                                                                                                                                                                                                                                                                                                                                                                                                                                                                                                                                                                                                                                                                                                                                                                                                                                                                                                                                                                                                                                                                              | 73(2)Irrel             | levant                                                |                                                                            |                         |  |  |  |  |  |
| 73(2)Irrelevant                                                                     | Dogs:Domestic<br>Mammals                                                                                                                                                                                                                                                                                                                                                                                                                                                                                                                                                                                                                                                                                                                                                                                                                                                                                                                                                                                                                                                                                                                                                                                                                                                                                                                                                                                                                                                                                                                                                                                                                                                                                                                                                                                                                                                                                                                                                                                                                                                                                                       | 1 Environmental study  | Conscious intervention (Minor)<br>without anaesthesia | Fauna surveys associated with the running of an environmental consultancy. |                         |  |  |  |  |  |
|                                                                                     | Published Pullished Pullis |                        |                                                       |                                                                            |                         |  |  |  |  |  |
|                                                                                     | 1                                                                                                                                                                                                                                                                                                                                                                                                                                                                                                                                                                                                                                                                                                                                                                                                                                                                                                                                                                                                                                                                                                                                                                                                                                                                                                                                                                                                                                                                                                                                                                                                                                                                                                                                                                                                                                                                                                                                                                                                                                                                                                                              |                        |                                                       |                                                                            |                         |  |  |  |  |  |
| 73(2)Irrelevant                                                                     | Wild dogs and<br>foxes:Exotic Feral<br>Mammals 1                                                                                                                                                                                                                                                                                                                                                                                                                                                                                                                                                                                                                                                                                                                                                                                                                                                                                                                                                                                                                                                                                                                                                                                                                                                                                                                                                                                                                                                                                                                                                                                                                                                                                                                                                                                                                                                                                                                                                                                                                                                                               | .0 Environmental study | Conscious intervention (Minor) without anaesthesia    | Fauna Surveys Queensland - Various sites.                                  |                         |  |  |  |  |  |
|                                                                                     |                                                                                                                                                                                                                                                                                                                                                                                                                                                                                                                                                                                                                                                                                                                                                                                                                                                                                                                                                                                                                                                                                                                                                                                                                                                                                                                                                                                                                                                                                                                                                                                                                                                                                                                                                                                                                                                                                                                                                                                                                                                                                                                                | 73(2)Irrel             | levant                                                |                                                                            |                         |  |  |  |  |  |

| 1.<br>Registration<br>Number | . Registrant<br>Name | 3. AEC | 4. AEC<br>Activity<br>Approval No. | 5. Animal Type                                 | 6. Number of<br>Animals<br>Used | 7. Purpose          | 8. Category                                        | 9. Activity Title            | 10. Additional Comments |  |
|------------------------------|----------------------|--------|------------------------------------|------------------------------------------------|---------------------------------|---------------------|----------------------------------------------------|------------------------------|-------------------------|--|
|                              |                      |        |                                    |                                                |                                 |                     |                                                    |                              |                         |  |
|                              |                      |        |                                    |                                                |                                 |                     |                                                    | Ó                            |                         |  |
|                              |                      |        |                                    |                                                |                                 |                     |                                                    | urelos                       |                         |  |
|                              |                      |        |                                    |                                                |                                 |                     |                                                    | JIC                          |                         |  |
|                              |                      |        |                                    |                                                |                                 |                     | 73(2)Irrelevant                                    |                              |                         |  |
|                              |                      |        |                                    |                                                |                                 |                     | × 200.                                             | )                            |                         |  |
|                              |                      |        |                                    |                                                |                                 |                     | D'AC'                                              |                              |                         |  |
|                              |                      |        |                                    |                                                |                                 | ed                  | 4                                                  |                              |                         |  |
|                              |                      |        |                                    |                                                | his                             |                     | *<br>                                              |                              |                         |  |
|                              | 73(2)Irrele          | vant   | 1                                  | Wild dogs and<br>foxes:Exotic Feral<br>Mammals | 6                               | Environmental study | Conscious intervention (M<br>y without anaesthesia | inor)<br>Fauna Surveys Queer | sland – Various sites.  |  |
|                              |                      |        |                                    |                                                |                                 |                     |                                                    |                              |                         |  |
|                              |                      |        |                                    |                                                |                                 |                     | 73(2)Irrelevant                                    |                              |                         |  |
|                              |                      |        |                                    |                                                |                                 |                     |                                                    |                              |                         |  |
|                              | PTI 21-454           |        |                                    |                                                |                                 |                     | File H                                             |                              | Page 11 of 247          |  |

| 1.<br>Registration<br>Number | 2. Registrant<br>Name | 3. AEC | 4. AEC<br>Activity<br>Approval No. | 5. Animal Type                                | 6. Number of<br>Animals<br>Used | 7. Purpose          | 8. Category                                             | 9. Activity Title                            | 10. Additional Comments                         |
|------------------------------|-----------------------|--------|------------------------------------|-----------------------------------------------|---------------------------------|---------------------|---------------------------------------------------------|----------------------------------------------|-------------------------------------------------|
|                              |                       |        |                                    |                                               |                                 |                     |                                                         |                                              |                                                 |
|                              |                       |        |                                    |                                               |                                 |                     |                                                         | *                                            |                                                 |
|                              |                       |        |                                    |                                               |                                 |                     |                                                         | ~ <sup>0</sup> 9                             |                                                 |
|                              |                       |        |                                    |                                               |                                 |                     | Ċ                                                       | urelos                                       |                                                 |
|                              |                       |        |                                    |                                               |                                 |                     | clos                                                    | )                                            |                                                 |
|                              |                       |        |                                    |                                               |                                 |                     |                                                         |                                              |                                                 |
|                              |                       |        |                                    |                                               |                                 |                     | 73(2)Irrelevant                                         |                                              |                                                 |
|                              |                       |        |                                    |                                               |                                 | 10                  | AIN                                                     |                                              |                                                 |
|                              |                       |        |                                    |                                               |                                 | 60                  | S.,                                                     |                                              |                                                 |
|                              |                       |        |                                    |                                               | JOIIS                           |                     |                                                         |                                              |                                                 |
|                              |                       |        |                                    | 2                                             |                                 |                     |                                                         |                                              |                                                 |
|                              |                       |        |                                    |                                               |                                 |                     |                                                         |                                              |                                                 |
|                              |                       |        |                                    |                                               |                                 |                     |                                                         |                                              |                                                 |
|                              | 73(2)Irre             | levant |                                    | Wild dogs and<br>oxes:Exotic Feral<br>Mammals | 1                               | Environmental study | Conscious intervention (Mi<br>File Hvithout anaesthesia | nor) Environmental Impact Ass<br>Queensland. | essment by <mark>Irreli</mark> n Page 12 of 247 |

| 1.<br>Registration<br>Number | 2. Registrant<br>Name | 3. AEC | 4. AEC<br>Activity<br>Approval No. | 5. Animal Type           | 6. Number of<br>Animals 7. Purpose<br>Used                 |               | 8. Category                                           | 9. Activity Title                                                                                               | 10. Additional Comments |
|------------------------------|-----------------------|--------|------------------------------------|--------------------------|------------------------------------------------------------|---------------|-------------------------------------------------------|-----------------------------------------------------------------------------------------------------------------|-------------------------|
|                              |                       |        |                                    |                          |                                                            |               |                                                       |                                                                                                                 |                         |
|                              |                       |        |                                    |                          |                                                            |               |                                                       |                                                                                                                 |                         |
|                              |                       |        |                                    |                          |                                                            |               | vant                                                  | 0                                                                                                               |                         |
|                              |                       |        |                                    |                          |                                                            | 73(2)Irrelev  | vant                                                  |                                                                                                                 |                         |
|                              |                       |        |                                    |                          |                                                            |               | JIE                                                   | )                                                                                                               |                         |
|                              |                       |        |                                    |                          |                                                            |               | 205                                                   |                                                                                                                 |                         |
|                              |                       |        |                                    |                          |                                                            |               | jiso                                                  |                                                                                                                 |                         |
|                              | 73(2)Irre             | levant |                                    | Dogs:Domestic            | Maintenance and improven<br>136 or animal health and welfa |               | Conscious intervention (Minor)                        | Production and supply of Canine Plasma (-<br>Caniplas <sup>®</sup> /UniPlas) - and Canine Packed Red Blood Cell | s                       |
|                              |                       |        |                                    | Mammals                  | 136 of animal health and werd                              |               | without anaesthesia                                   | (-CaniPRBC/UniPRBC-) for veterinary use.                                                                        |                         |
|                              |                       |        |                                    |                          | , 01                                                       | 73(2)Irreleva |                                                       |                                                                                                                 |                         |
|                              | 73(2)Irre             | levant |                                    | Dogs:Domestic<br>Mammals | Maintenance and improve<br>6 or animal health and welfa    |               | Operative procedures (Minor) with<br>recovery         | Production and Supply of Bioactive Products from<br>Animal Blood                                                |                         |
|                              |                       |        |                                    |                          |                                                            | 73(2)Irreleva |                                                       |                                                                                                                 |                         |
|                              |                       |        |                                    | Dogs:Domestic<br>Mammals | Maintenance and improve<br>1 or animal health and welfa    | are w         | Conscious intervention (Minor)<br>without anaesthesia | Breeding Foxhounds for 73(2) Irrelevant<br>Production.                                                          |                         |
|                              | 73(2)Irre             | levant |                                    | Dogs:Domestic<br>Mammals | Maintenance and improve<br>6 or animal health and welfa    |               | Operative procedures (Minor) with<br>recovery         | 73(2)Irrelevant Target Animal Efficacy Studies.                                                                 |                         |
|                              |                       |        |                                    | Dogs:Domestic<br>Mammals | Maintenance and improve<br>6 or animal health and welfa    |               | Dperative procedures (Minor) with<br>recovery         | Production and Supply of Bioactive Products from<br>Animal Blood.                                               |                         |
|                              |                       |        |                                    | <b>V</b>                 |                                                            |               |                                                       |                                                                                                                 |                         |
|                              |                       |        |                                    |                          |                                                            | 70/01         |                                                       |                                                                                                                 |                         |
|                              |                       |        |                                    |                          |                                                            | 73(2)Irrelev  | /ant                                                  |                                                                                                                 |                         |
|                              |                       |        |                                    |                          |                                                            |               |                                                       |                                                                                                                 |                         |
|                              | 73(2)Irre             | levant |                                    | Dogs:Domestic<br>Mammals | Maintenance and improve<br>145 or animal health and welfa  |               |                                                       | Production and supply of Canine Plasma<br>73(2) rrelevant<br>73(2) rrelevant<br>for veterinary use.             | ls                      |
|                              |                       |        |                                    |                          |                                                            | 73(2)Irreleva | ant                                                   |                                                                                                                 |                         |
|                              | RTI 21-454            |        |                                    |                          |                                                            | File H        |                                                       |                                                                                                                 | Page 14 of 247          |
|                              |                       |        |                                    |                          |                                                            | Page 10 of    |                                                       |                                                                                                                 | -                       |